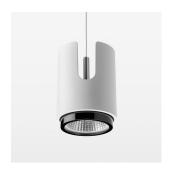

## Pendiro IC

Article number: 80680039

## **LUMINAIRE**

Weight 0.8 kg
Protection rating . class IP 20 . III
Luminaire colour white

Suspended luminaire with LED, rated life of the LED L80/B10 50000 h (tambient 25°C), colour rendering index CRI > 95, chromaticity tolerance 2 SDCM (initial), rotation-symmetrical reflector with circular light distribution pattern, 3D silicone lens to reduce the proportion of scattered light, reflector pure aluminium 99,99% in MIRO-Silver®, segmented and faceted, exchangeable reflector unit in high-sheen black plastic, with glass cover, luminaire housing die-cast aluminium, powder-coated, white Please order canopy and driver unit separatly