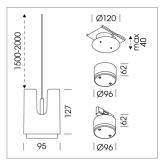

## **LUMINAIRE**

Weight 0.8 kg
Protection rating . class IP 20 . III
Luminaire colour white

Suspended luminaire with LED, rated life of the LED L80/B10 50000 h (tambient 25°C), colour rendering index CRI > 95, chromaticity tolerance 2 SDCM (initial), rotation-symmetrical reflector with circular light distribution pattern, 3D silicone lens to reduce the proportion of scattered light, reflector pure aluminium 99,99% in MIRO-Silver®, segmented and faceted, exchangeable reflector unit in high-sheen black plastic, with glass cover, luminaire housing die-cast aluminium, powder-coated, white Please order canopy and driver unit separatly

Recessed canopy Mounting plate with accessories for recessed fitting, Connecting cable with plug connection for driver unit, cover sheet steel, powder-coated

76500053 Canopy, silver 76500054 Canopy, black 76500055 Canopy, white