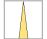

## LIGHT TECHNOLOGY

LED COB Light colour BeNature Luminous flux 750 lm System power 17 W Luminaire Efficiency 44 lm/W Reflector Spot 20° Beam angle Controller On/Off

## **LUMINAIRE**

Weight 0.8 kg
Protection rating . class IP 20 . III
Luminaire colour silver

Suspended luminaire with LED, rated life of the LED L80/B10 50000 h (tambient 25°C), colour rendering index CRI > 95, chromaticity tolerance 2 SDCM (initial), rotation-symmetrical reflector with circular light distribution pattern, 3D silicone lens to reduce the proportion of scattered light, reflector pure aluminium 99,99% in MIRO-Silver®, segmented and faceted, exchangeable reflector unit in high-sheen black plastic, with glass cover, luminaire housing die-cast aluminium, powder-coated, silver Please order canopy and driver unit separatly