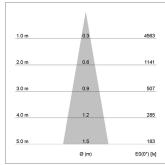

## LIGHT TECHNOLOGY

LED COB Light colour BeNature Luminous flux 750 lm System power 17 W Luminaire Efficiency 44 lm/W Reflector Spot 20° Beam angle Controller On/Off