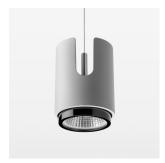

## **LUMINAIRE**

Weight 0.8 kg
Protection rating . class IP 20 . III
Luminaire colour silver

Suspended luminaire with LED, rated life of the LED L80/B10 50000 h (tambient 25°C), colour rendering index CRI > 95, chromaticity tolerance 2 SDCM (initial), rotation-symmetrical reflector with circular light distribution pattern, 3D silicone lens to reduce the proportion of scattered light, reflector pure aluminium 99,99% in MIRO-Silver®, segmented and faceted, exchangeable reflector unit in high-sheen black plastic, with glass cover, luminaire housing die-cast aluminium, powder-coated, silver Please order canopy and driver unit separatly