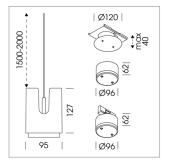

## **LUMINAIRE**

Weight 0.8 kg
Protection rating . class IP 20 . III
Luminaire colour silver

Suspended luminaire with LED, rated life of the LED L80/B10 50000 h (tambient 25°C), colour rendering index CRI > 95, chromaticity tolerance 2 SDCM (initial), rotation-symmetrical reflector with circular light distribution pattern, 3D silicone lens to reduce the proportion of scattered light, reflector pure aluminium 99,99% in MIRO-Silver®, segmented and faceted, exchangeable reflector unit in high-sheen black plastic, with glass cover, luminaire housing die-cast aluminium, powder-coated, silver Please order canopy and driver unit separatly

Recessed canopy Mounting plate with accessories for recessed fitting, Connecting cable with plug connection for driver unit, cover sheet steel, powder-coated

76500053 Canopy, silver 76500054 Canopy, black 76500055 Canopy, white