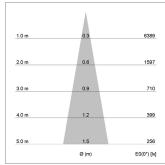

## LIGHT TECHNOLOGY

LED COB Light colour BeNature Luminous flux 1050 lm System power 23 W Luminaire Efficiency 46 lm/W Reflector Spot 20° Beam angle On/Off Controller