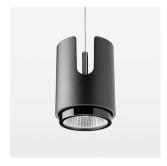

## **LUMINAIRE**

Weight 0.8 kg
Protection rating . class IP 20 . III
Luminaire colour black

Suspended luminaire with LED, rated life of the LED L80/B10 50000 h (tambient 25°C), colour rendering index CRI > 95, chromaticity tolerance 2 SDCM (initial), rotation-symmetrical reflector with circular light distribution pattern, 3D silicone lens to reduce the proportion of scattered light, reflector pure aluminium 99,99% in MIRO-Silver®, segmented and faceted, exchangeable reflector unit in high-sheen black plastic, with glass cover, luminaire housing die-cast aluminium, powder-coated, black Please order canopy and driver unit separatly