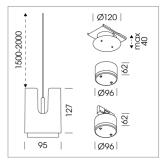

## **LUMINAIRE**

Weight 0.8 kg
Protection rating . class IP 20 . III
Luminaire colour black

Suspended luminaire with LED, rated life of the LED L80/B10 50000 h (tambient 25°C), colour rendering index CRI > 95, chromaticity tolerance 2 SDCM (initial), rotation-symmetrical reflector with circular light distribution pattern, 3D silicone lens to reduce the proportion of scattered light, reflector pure aluminium 99,99% in MIRO-Silver®, segmented and faceted, exchangeable reflector unit in high-sheen black plastic, with glass cover, luminaire housing die-cast aluminium, powder-coated, black Please order canopy and driver unit separatly

Recessed canopy Mounting plate with accessories for recessed fitting, Connecting cable with plug connection for driver unit, cover sheet steel, powder-coated

76500053 Canopy, silver 76500054 Canopy, black 76500055 Canopy, white