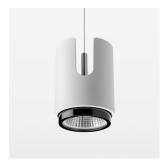

## Pendiro IC

Article number: 80680032

## **OPTIONAL**

RAL-colours, NCS-colours (powder coating or wet spraying) on inquiry, surface alloys on inquiry, honeycomb louver

Suspended luminaire with LED, rated life of the LED L80/B10 50000 h (tambient 25°C), colour rendering index CRI > 70, chromaticity tolerance 2 SDCM (initial), rotation-symmetrical reflector with circular light distribution pattern, 3D silicone lens to reduce the proportion of scattered light, reflector pure aluminium 99,99% in MIRO-Silver®, segmented and faceted, exchangeable reflector unit in high-sheen black plastic, with glass cover, luminaire housing die-cast aluminium, powder-coated, white Please order canopy and driver unit separatly