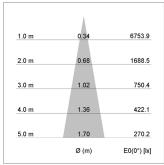

## LIGHT TECHNOLOGY

LED COB Light colour Meat&Fish Luminous flux 1110 lm System power 17 W Luminaire Efficiency 65 lm/W Reflector Spot 20° Beam angle On/Off Controller