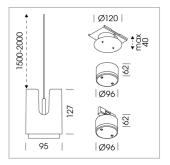

## Pendiro IC

Article number: 80680032

## **OPTIONAL**

RAL-colours, NCS-colours (powder coating or wet spraying) on inquiry, surface alloys on inquiry, honeycomb louver

Suspended luminaire with LED, rated life of the LED L80/B10 50000 h (tambient 25°C), colour rendering index CRI > 70, chromaticity tolerance 2 SDCM (initial), rotation-symmetrical reflector with circular light distribution pattern, 3D silicone lens to reduce the proportion of scattered light, reflector pure aluminium 99,99% in MIRO-Silver®, segmented and faceted, exchangeable reflector unit in high-sheen black plastic, with glass cover, luminaire housing die-cast aluminium, powder-coated, white Please order canopy and driver unit separatly

Recessed canopy Mounting plate with accessories for recessed fitting, Connecting cable with plug connection for driver unit, cover sheet steel, powder-coated

76500053 Canopy, silver 76500054 Canopy, black 76500055 Canopy, white