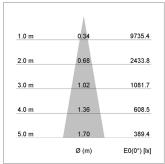

## LIGHT TECHNOLOGY

LED СОВ Light colour 927 Luminous flux 1600 lm System power 17 W Luminaire Efficiency 94 lm/W Reflector Spot Beam angle 20° On/Off Controller

Weight 0.8 kg
Protection rating . class IP 20 . III
Luminaire colour white