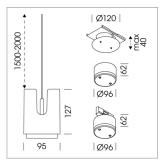

## Pendiro IC

Article number: 80680028

## LIGHT TECHNOLOGY

LED СОВ Light colour 927 Luminous flux 1600 lm System power 17 W Luminaire Efficiency 94 lm/W Reflector Spot Beam angle 20° On/Off Controller

Weight 0.8 kg
Protection rating . class IP 20 . III
Luminaire colour white

## **OPTIONAL**

RAL-colours, NCS-colours (powder coating or wet spraying) on inquiry, surface alloys on inquiry, honeycomb louver

Suspended luminaire with LED, rated life of the LED L80/B10 50000 h (tambient 25°C), colour rendering index CRI > 90, chromaticity tolerance 2 SDCM (initial), rotation-symmetrical reflector with circular light distribution pattern, 3D silicone lens to reduce the proportion of scattered light, reflector pure aluminium 99,99% in MIRO-Silver®, segmented and faceted, exchangeable reflector unit in high-sheen black plastic, with glass cover, luminaire housing die-cast aluminium, powder-coated, white Please order canopy and driver unit separatly