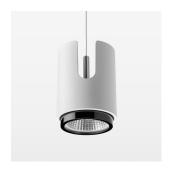

## Pendiro IC

Article number: 80680028

## **OPTIONAL**

RAL-colours, NCS-colours (powder coating or wet spraying) on inquiry, surface alloys on inquiry, honeycomb louver

Suspended luminaire with LED, rated life of the LED L80/B10 50000 h (tambient 25°C), colour rendering index CRI > 90, chromaticity tolerance 2 SDCM (initial), rotation-symmetrical reflector with circular light distribution pattern, 3D silicone lens to reduce the proportion of scattered light, reflector pure aluminium 99,99% in MIRO-Silver®, segmented and faceted, exchangeable reflector unit in high-sheen black plastic, with glass cover, luminaire housing die-cast aluminium, powder-coated, white Please order canopy and driver unit separatly