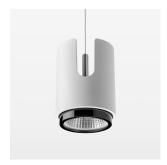

## **OPTIONAL**

RAL-colours, NCS-colours (powder coating or wet spraying) on inquiry, surface alloys on inquiry, honeycomb louver

Suspended luminaire with LED, rated life of the LED L80/B10 50000 h (tambient 25°C), colour rendering index CRI > 80, chromaticity tolerance 2 SDCM (initial), rotation-symmetrical reflector with circular light distribution pattern, 3D silicone lens to reduce the proportion of scattered light, reflector pure aluminium 99,99% in MIRO-Silver®, segmented and faceted, exchangeable reflector unit in high-sheen black plastic, with glass cover, luminaire housing die-cast aluminium, powder-coated, white Please order canopy and driver unit separatly