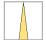

## LIGHT TECHNOLOGY

LED СОВ Light colour 840 Luminous flux 2140 lm System power 17 W Luminaire Efficiency 126 lm/W Reflector Spot 20° Beam angle On/Off Controller

## **OPTIONAL**

RAL-colours, NCS-colours (powder coating or wet spraying) on inquiry, surface alloys on inquiry, honeycomb louver

Suspended luminaire with LED, rated life of the LED L80/B10 50000 h (tambient 25°C), colour rendering index CRI > 80, chromaticity tolerance 2 SDCM (initial), rotation-symmetrical reflector with circular light distribution pattern, 3D silicone lens to reduce the proportion of scattered light, reflector pure aluminium 99,99% in MIRO-Silver®, segmented and faceted, exchangeable reflector unit in high-sheen black plastic, with glass cover, luminaire housing die-cast aluminium, powder-coated, white Please order canopy and driver unit separatly