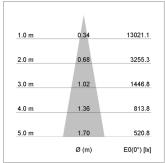

## LIGHT TECHNOLOGY

LED СОВ Light colour 840 Luminous flux 2140 lm System power 17 W Luminaire Efficiency 126 lm/W Reflector Spot 20° Beam angle On/Off Controller