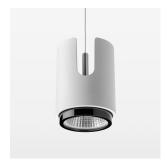

## Pendiro IC

Article number: 80680026

## **OPTIONAL**

RAL-colours, NCS-colours (powder coating or wet spraying) on inquiry, surface alloys on inquiry, honeycomb louver

Suspended luminaire with LED, rated life of the LED L80/B10 50000 h (tambient 25°C), colour rendering index CRI > 80, chromaticity tolerance 2 SDCM (initial), rotation-symmetrical reflector with circular light distribution pattern, 3D silicone lens to reduce the proportion of scattered light, reflector pure aluminium 99,99% in MIRO-Silver®, segmented and faceted, exchangeable reflector unit in high-sheen black plastic, with glass cover, luminaire housing die-cast aluminium, powder-coated, white Please order canopy and driver unit separatly