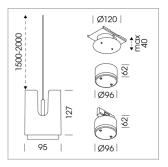

## **LUMINAIRE**

Weight 0.8 kg
Protection rating . class IP 20 . III
Luminaire colour white

## **OPTIONAL**

RAL-colours, NCS-colours (powder coating or wet spraying) on inquiry, surface alloys on inquiry, honeycomb louver

Suspended luminaire with LED, rated life of the LED L80/B10 50000 h (tambient 25°C), colour rendering index CRI > 80, chromaticity tolerance 2 SDCM (initial), rotation-symmetrical reflector with circular light distribution pattern, 3D silicone lens to reduce the proportion of scattered light, reflector pure aluminium 99,99% in MIRO-Silver®, segmented and faceted, exchangeable reflector unit in high-sheen black plastic, with glass cover, luminaire housing die-cast aluminium, powder-coated, white Please order canopy and driver unit separatly