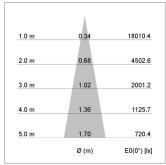

## LIGHT TECHNOLOGY

LED СОВ Light colour 835 Luminous flux 2960 lm 2.3 W System power Luminaire Efficiency 129 lm/W Reflector Spot Beam angle 20° On/Off Controller