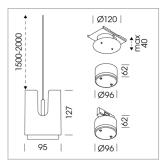

## **LUMINAIRE**

Weight 0.8 kg
Protection rating . class IP 20 . III
Luminaire colour silver

## **OPTIONAL**

RAL-colours, NCS-colours (powder coating or wet spraying) on inquiry, surface alloys on inquiry, honeycomb louver

Suspended luminaire with LED, rated life of the LED L80/B10 50000 h (tambient 25°C), colour rendering index CRI > 70, chromaticity tolerance 2 SDCM (initial), rotation-symmetrical reflector with circular light distribution pattern, 3D silicone lens to reduce the proportion of scattered light, reflector pure aluminium 99,99% in MIRO-Silver®, segmented and faceted, exchangeable reflector unit in high-sheen black plastic, with glass cover, luminaire housing die-cast aluminium, powder-coated, silver Please order canopy and driver unit separatly

Recessed canopy Mounting plate with accessories for recessed fitting, Connecting cable with plug connection for driver unit, cover sheet steel, powder-coated

76500053 Canopy, silver 76500054 Canopy, black 76500055 Canopy, white