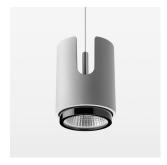

## Pendiro IC

Article number: 80680020

## **OPTIONAL**

RAL-colours, NCS-colours (powder coating or wet spraying) on inquiry, surface alloys on inquiry, honeycomb louver

Suspended luminaire with LED, rated life of the LED L80/B10 50000 h (tambient 25°C), colour rendering index CRI > 70, chromaticity tolerance 2 SDCM (initial), rotation-symmetrical reflector with circular light distribution pattern, 3D silicone lens to reduce the proportion of scattered light, reflector pure aluminium 99,99% in MIRO-Silver®, segmented and faceted, exchangeable reflector unit in high-sheen black plastic, with glass cover, luminaire housing die-cast aluminium, powder-coated, silver Please order canopy and driver unit separatly