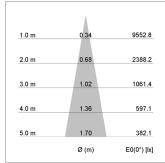

## LIGHT TECHNOLOGY

LED COB Light colour Meat&Fish Luminous flux 1570 lm System power 2.3 W Luminaire Efficiency 67 lm/W Reflector Spot 20° Beam angle On/Off Controller