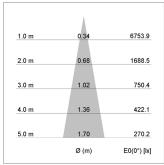

## LIGHT TECHNOLOGY

LED COB Light colour Meat&Fish Luminous flux 1110 lm System power 17 W Luminaire Efficiency 65 lm/W Reflector Spot 20° Beam angle On/Off Controller

Weight 0.8 kg
Protection rating . class IP 20 . III
Luminaire colour silver