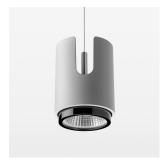

## Pendiro IC

Article number: 80680020

## **OPTIONAL**

RAL-colours, NCS-colours (powder coating or wet spraying) on inquiry, surface alloys on inquiry, honeycomb louver

Suspended luminaire with LED, rated life of the LED L80/B10 50000 h (tambient 25°C), colour rendering index CRI > 70, chromaticity tolerance 2 SDCM (initial), rotation-symmetrical reflector with circular light distribution pattern, 3D silicone lens to reduce the proportion of scattered light, reflector pure aluminium 99,99% in MIRO-Silver®, segmented and faceted, exchangeable reflector unit in high-sheen black plastic, with glass cover, luminaire housing die-cast aluminium, powder-coated, silver Please order canopy and driver unit separatly