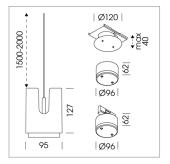

## Pendiro IC

Article number: 80680020

## LIGHT TECHNOLOGY

LED COB Light colour Meat&Fish Luminous flux 1110 lm System power 17 W Luminaire Efficiency 65 lm/W Reflector Spot 20° Beam angle On/Off Controller

Weight 0.8 kg
Protection rating . class IP 20 . III
Luminaire colour silver

## **OPTIONAL**

RAL-colours, NCS-colours (powder coating or wet spraying) on inquiry, surface alloys on inquiry, honeycomb louver

Suspended luminaire with LED, rated life of the LED L80/B10 50000 h (tambient 25°C), colour rendering index CRI > 70, chromaticity tolerance 2 SDCM (initial), rotation-symmetrical reflector with circular light distribution pattern, 3D silicone lens to reduce the proportion of scattered light, reflector pure aluminium 99,99% in MIRO-Silver®, segmented and faceted, exchangeable reflector unit in high-sheen black plastic, with glass cover, luminaire housing die-cast aluminium, powder-coated, silver Please order canopy and driver unit separatly

Recessed canopy Mounting plate with accessories for recessed fitting, Connecting cable with plug connection for driver unit, cover sheet steel, powder-coated

76500053 Canopy, silver 76500054 Canopy, black 76500055 Canopy, white