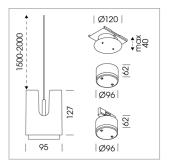

## **LUMINAIRE**

Weight 0.8 kg
Protection rating . class IP 20 . III
Luminaire colour silver

## **OPTIONAL**

RAL-colours, NCS-colours (powder coating or wet spraying) on inquiry, surface alloys on inquiry, honeycomb louver

Suspended luminaire with LED, rated life of the LED L80/B10 50000 h (tambient 25°C), colour rendering index CRI > 90, chromaticity tolerance 2 SDCM (initial), rotation-symmetrical reflector with circular light distribution pattern, 3D silicone lens to reduce the proportion of scattered light, reflector pure aluminium 99,99% in MIRO-Silver®, segmented and faceted, exchangeable reflector unit in high-sheen black plastic, with glass cover, luminaire housing die-cast aluminium, powder-coated, silver Please order canopy and driver unit separatly