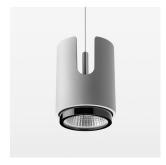

## Pendiro IC

Article number: 80680019

## **OPTIONAL**

RAL-colours, NCS-colours (powder coating or wet spraying) on inquiry, surface alloys on inquiry, honeycomb louver

Suspended luminaire with LED, rated life of the LED L80/B10 50000 h (tambient 25°C), colour rendering index CRI > 90, chromaticity tolerance 2 SDCM (initial), rotation-symmetrical reflector with circular light distribution pattern, 3D silicone lens to reduce the proportion of scattered light, reflector pure aluminium 99,99% in MIRO-Silver®, segmented and faceted, exchangeable reflector unit in high-sheen black plastic, with glass cover, luminaire housing die-cast aluminium, powder-coated, silver Please order canopy and driver unit separatly