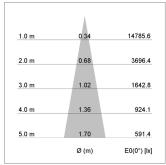

## LIGHT TECHNOLOGY

LED COB Light colour PearlWhite Luminous flux 2430 lm System power 23 W Luminaire Efficiency 106 lm/W Reflector Spot 20° Beam angle On/Off Controller