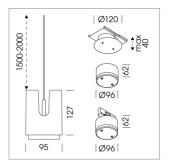

## **LUMINAIRE**

Weight 0.8 kg
Protection rating . class IP 20 . III
Luminaire colour silver

## **OPTIONAL**

RAL-colours, NCS-colours (powder coating or wet spraying) on inquiry, surface alloys on inquiry, honeycomb louver

Suspended luminaire with LED, rated life of the LED L80/B10 50000 h (tambient 25°C), colour rendering index CRI > 90, chromaticity tolerance 2 SDCM (initial), rotation-symmetrical reflector with circular light distribution pattern, 3D silicone lens to reduce the proportion of scattered light, reflector pure aluminium 99,99% in MIRO-Silver®, segmented and faceted, exchangeable reflector unit in high-sheen black plastic, with glass cover, luminaire housing die-cast aluminium, powder-coated, silver Please order canopy and driver unit separatly