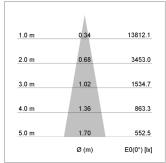

## LIGHT TECHNOLOGY

LED СОВ Light colour 927 Luminous flux 2270 lm System power 23 W Luminaire Efficiency 97 lm/W Reflector Spot Beam angle 20° On/Off Controller