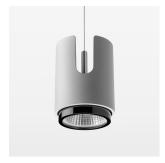

## Pendiro IC

Article number: 80680016

## **OPTIONAL**

RAL-colours, NCS-colours (powder coating or wet spraying) on inquiry, surface alloys on inquiry, honeycomb louver

Suspended luminaire with LED, rated life of the LED L80/B10 50000 h (tambient 25°C), colour rendering index CRI > 90, chromaticity tolerance 2 SDCM (initial), rotation-symmetrical reflector with circular light distribution pattern, 3D silicone lens to reduce the proportion of scattered light, reflector pure aluminium 99,99% in MIRO-Silver®, segmented and faceted, exchangeable reflector unit in high-sheen black plastic, with glass cover, luminaire housing die-cast aluminium, powder-coated, silver Please order canopy and driver unit separatly