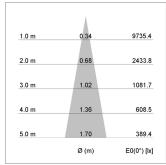

## LIGHT TECHNOLOGY

LED СОВ Light colour 927 Luminous flux 1600 lm 17 W System power Luminaire Efficiency 94 lm/W Reflector Spot Beam angle 20° On/Off Controller

Weight 0.8 kg
Protection rating . class IP 20 . III
Luminaire colour silver