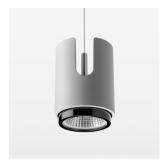

## **OPTIONAL**

RAL-colours, NCS-colours (powder coating or wet spraying) on inquiry, surface alloys on inquiry, honeycomb louver

Suspended luminaire with LED, rated life of the LED L80/B10 50000 h (tambient 25°C), colour rendering index CRI > 90, chromaticity tolerance 2 SDCM (initial), rotation-symmetrical reflector with circular light distribution pattern, 3D silicone lens to reduce the proportion of scattered light, reflector pure aluminium 99,99% in MIRO-Silver®, segmented and faceted, exchangeable reflector unit in high-sheen black plastic, with glass cover, luminaire housing die-cast aluminium, powder-coated, silver Please order canopy and driver unit separatly