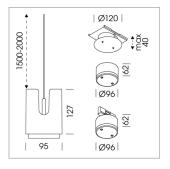

## LIGHT TECHNOLOGY

LED СОВ Light colour 927 Luminous flux 1600 lm 17 W System power Luminaire Efficiency 94 lm/W Reflector Spot Beam angle 20° On/Off Controller

Weight 0.8 kg
Protection rating . class IP 20 . III
Luminaire colour silver

## **OPTIONAL**

RAL-colours, NCS-colours (powder coating or wet spraying) on inquiry, surface alloys on inquiry, honeycomb louver

Suspended luminaire with LED, rated life of the LED L80/B10 50000 h (tambient 25°C), colour rendering index CRI > 90, chromaticity tolerance 2 SDCM (initial), rotation-symmetrical reflector with circular light distribution pattern, 3D silicone lens to reduce the proportion of scattered light, reflector pure aluminium 99,99% in MIRO-Silver®, segmented and faceted, exchangeable reflector unit in high-sheen black plastic, with glass cover, luminaire housing die-cast aluminium, powder-coated, silver Please order canopy and driver unit separatly