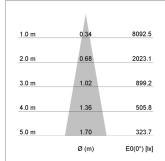

## LIGHT TECHNOLOGY

LED СОВ Light colour SpecialMeat Luminous flux 1330 lm System power 23 W Luminaire Efficiency 58 lm/W Reflector Spot 20° Beam angle On/Off Controller

Weight 0.8 kg
Protection rating . class IP 20 . III
Luminaire colour black