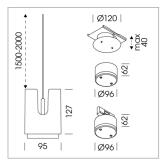

## Pendiro IC

Article number: 80680011

## LIGHT TECHNOLOGY

LED СОВ Light colour SpecialMeat Luminous flux 1330 lm System power 23 W Luminaire Efficiency 58 lm/W Reflector Spot 20° Beam angle On/Off Controller

Weight 0.8 kg
Protection rating . class IP 20 . III
Luminaire colour black

## **OPTIONAL**

RAL-colours, NCS-colours (powder coating or wet spraying) on inquiry, surface alloys on inquiry, honeycomb louver

Suspended luminaire with LED, rated life of the LED L80/B10 50000 h (tambient 25°C), colour rendering index CRI > 82, chromaticity tolerance 2 SDCM (initial), rotation-symmetrical reflector with circular light distribution pattern, 3D silicone lens to reduce the proportion of scattered light, reflector pure aluminium 99,99% in MIRO-Silver®, segmented and faceted, exchangeable reflector unit in high-sheen black plastic, with glass cover, luminaire housing die-cast aluminium, powder-coated, black Please order canopy and driver unit separatly