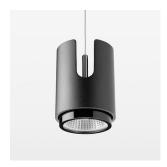

## Pendiro IC

Article number: 80680011

## **OPTIONAL**

RAL-colours, NCS-colours (powder coating or wet spraying) on inquiry, surface alloys on inquiry, honeycomb louver

Suspended luminaire with LED, rated life of the LED L80/B10 50000 h (tambient 25°C), colour rendering index CRI > 82, chromaticity tolerance 2 SDCM (initial), rotation-symmetrical reflector with circular light distribution pattern, 3D silicone lens to reduce the proportion of scattered light, reflector pure aluminium 99,99% in MIRO-Silver®, segmented and faceted, exchangeable reflector unit in high-sheen black plastic, with glass cover, luminaire housing die-cast aluminium, powder-coated, black Please order canopy and driver unit separatly