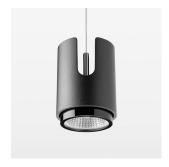

## Pendiro IC

Article number: 80680011

## **OPTIONAL**

RAL-colours, NCS-colours (powder coating or wet spraying) on inquiry, surface alloys on inquiry, honeycomb louver

Suspended luminaire with LED, rated life of the LED L80/B10 50000 h (tambient 25°C), colour rendering index CRI > 82, chromaticity tolerance 2 SDCM (initial), rotation-symmetrical reflector with circular light distribution pattern, 3D silicone lens to reduce the proportion of scattered light, reflector pure aluminium 99,99% in MIRO-Silver®, segmented and faceted, exchangeable reflector unit in high-sheen black plastic, with glass cover, luminaire housing die-cast aluminium, powder-coated, black Please order canopy and driver unit separatly