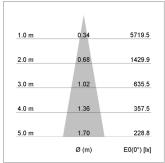

## LIGHT TECHNOLOGY

LED СОВ Light colour SpecialMeat Luminous flux 940 lm System power 17 W Luminaire Efficiency 55 lm/W Reflector Spot 20° Beam angle On/Off Controller

Weight 0.8 kg
Protection rating . class IP 20 . III
Luminaire colour black