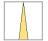

## LIGHT TECHNOLOGY

LED СОВ Light colour SpecialMeat Luminous flux 940 lm System power 17 W Luminaire Efficiency 55 lm/W Reflector Spot 20° Beam angle On/Off Controller

Weight 0.8 kg
Protection rating . class IP 20 . III
Luminaire colour black

## **OPTIONAL**

RAL-colours, NCS-colours (powder coating or wet spraying) on inquiry, surface alloys on inquiry, honeycomb louver

Suspended luminaire with LED, rated life of the LED L80/B10 50000 h (tambient 25°C), colour rendering index CRI > 82, chromaticity tolerance 2 SDCM (initial), rotation-symmetrical reflector with circular light distribution pattern, 3D silicone lens to reduce the proportion of scattered light, reflector pure aluminium 99,99% in MIRO-Silver®, segmented and faceted, exchangeable reflector unit in high-sheen black plastic, with glass cover, luminaire housing die-cast aluminium, powder-coated, black Please order canopy and driver unit separatly