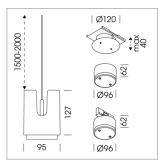

## Pendiro IC

Article number: 80680011

## LIGHT TECHNOLOGY

LED СОВ Light colour SpecialMeat Luminous flux 940 lm System power 17 W Luminaire Efficiency 55 lm/W Reflector Spot 20° Beam angle On/Off Controller

Weight 0.8 kg
Protection rating . class IP 20 . III
Luminaire colour black

## **OPTIONAL**

RAL-colours, NCS-colours (powder coating or wet spraying) on inquiry, surface alloys on inquiry, honeycomb louver

Suspended luminaire with LED, rated life of the LED L80/B10 50000 h (tambient 25°C), colour rendering index CRI > 82, chromaticity tolerance 2 SDCM (initial), rotation-symmetrical reflector with circular light distribution pattern, 3D silicone lens to reduce the proportion of scattered light, reflector pure aluminium 99,99% in MIRO-Silver®, segmented and faceted, exchangeable reflector unit in high-sheen black plastic, with glass cover, luminaire housing die-cast aluminium, powder-coated, black Please order canopy and driver unit separatly