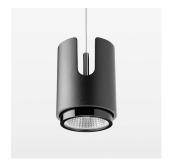

## Pendiro IC

Article number: 80680008

## **OPTIONAL**

RAL-colours, NCS-colours (powder coating or wet spraying) on inquiry, surface alloys on inquiry, honeycomb louver

Suspended luminaire with LED, rated life of the LED L80/B10 50000 h (tambient 25°C), colour rendering index CRI > 70, chromaticity tolerance 2 SDCM (initial), rotation-symmetrical reflector with circular light distribution pattern, 3D silicone lens to reduce the proportion of scattered light, reflector pure aluminium 99,99% in MIRO-Silver®, segmented and faceted, exchangeable reflector unit in high-sheen black plastic, with glass cover, luminaire housing die-cast aluminium, powder-coated, black Please order canopy and driver unit separatly