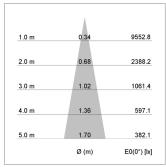

## LIGHT TECHNOLOGY

LED COB Light colour Meat&Fish Luminous flux 1570 lm System power 2.3 W Luminaire Efficiency 67 lm/W Reflector Spot 20° Beam angle On/Off Controller