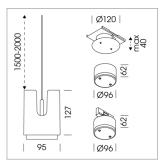

## Pendiro IC

Article number: 80680008

## **LUMINAIRE**

Weight 0.8 kg
Protection rating . class IP 20 . III
Luminaire colour black

## **OPTIONAL**

RAL-colours, NCS-colours (powder coating or wet spraying) on inquiry, surface alloys on inquiry, honeycomb louver

Suspended luminaire with LED, rated life of the LED L80/B10 50000 h (tambient 25°C), colour rendering index CRI > 70, chromaticity tolerance 2 SDCM (initial), rotation-symmetrical reflector with circular light distribution pattern, 3D silicone lens to reduce the proportion of scattered light, reflector pure aluminium 99,99% in MIRO-Silver®, segmented and faceted, exchangeable reflector unit in high-sheen black plastic, with glass cover, luminaire housing die-cast aluminium, powder-coated, black Please order canopy and driver unit separatly

Recessed canopy Mounting plate with accessories for recessed fitting, Connecting cable with plug connection for driver unit, cover sheet steel, powder-coated

76500053 Canopy, silver 76500054 Canopy, black 76500055 Canopy, white