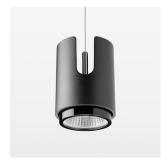

## Pendiro IC

Article number: 80680008

## LIGHT TECHNOLOGY

LED COB Light colour Meat&Fish Luminous flux 1110 lm 17 W System power Luminaire Efficiency 65 lm/W Reflector Spot 20° Beam angle On/Off Controller

Weight 0.8 kg
Protection rating . class IP 20 . III
Luminaire colour black

## **OPTIONAL**

RAL-colours, NCS-colours (powder coating or wet spraying) on inquiry, surface alloys on inquiry, honeycomb louver

Suspended luminaire with LED, rated life of the LED L80/B10 50000 h (tambient 25°C), colour rendering index CRI > 70, chromaticity tolerance 2 SDCM (initial), rotation-symmetrical reflector with circular light distribution pattern, 3D silicone lens to reduce the proportion of scattered light, reflector pure aluminium 99,99% in MIRO-Silver®, segmented and faceted, exchangeable reflector unit in high-sheen black plastic, with glass cover, luminaire housing die-cast aluminium, powder-coated, black Please order canopy and driver unit separatly