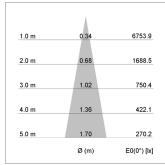

## LIGHT TECHNOLOGY

LED COB Light colour Meat&Fish Luminous flux 1110 lm 17 W System power Luminaire Efficiency 65 lm/W Reflector Spot 20° Beam angle On/Off Controller

Weight 0.8 kg
Protection rating . class IP 20 . III
Luminaire colour black