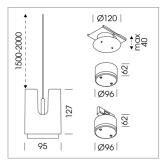

## Pendiro IC

Article number: 80680008

## LIGHT TECHNOLOGY

LED COB Light colour Meat&Fish Luminous flux 1110 lm 17 W System power Luminaire Efficiency 65 lm/W Reflector Spot 20° Beam angle On/Off Controller

Weight 0.8 kg
Protection rating . class IP 20 . III
Luminaire colour black

## **OPTIONAL**

RAL-colours, NCS-colours (powder coating or wet spraying) on inquiry, surface alloys on inquiry, honeycomb louver

Suspended luminaire with LED, rated life of the LED L80/B10 50000 h (tambient 25°C), colour rendering index CRI > 70, chromaticity tolerance 2 SDCM (initial), rotation-symmetrical reflector with circular light distribution pattern, 3D silicone lens to reduce the proportion of scattered light, reflector pure aluminium 99,99% in MIRO-Silver®, segmented and faceted, exchangeable reflector unit in high-sheen black plastic, with glass cover, luminaire housing die-cast aluminium, powder-coated, black Please order canopy and driver unit separatly

Recessed canopy Mounting plate with accessories for recessed fitting, Connecting cable with plug connection for driver unit, cover sheet steel, powder-coated

76500053 Canopy, silver 76500054 Canopy, black 76500055 Canopy, white