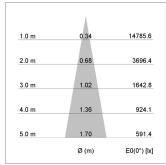

## LIGHT TECHNOLOGY

LED COB Light colour PearlWhite Luminous flux 2430 lm 23 W System power Luminaire Efficiency 106 lm/W Reflector Spot 20° Beam angle On/Off Controller