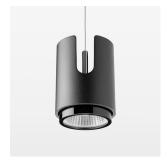

## Pendiro IC

Article number: 80680007

## **OPTIONAL**

RAL-colours, NCS-colours (powder coating or wet spraying) on inquiry, surface alloys on inquiry, honeycomb louver

Suspended luminaire with LED, rated life of the LED L80/B10 50000 h (tambient 25°C), colour rendering index CRI > 90, chromaticity tolerance 2 SDCM (initial), rotation-symmetrical reflector with circular light distribution pattern, 3D silicone lens to reduce the proportion of scattered light, reflector pure aluminium 99,99% in MIRO-Silver®, segmented and faceted, exchangeable reflector unit in high-sheen black plastic, with glass cover, luminaire housing die-cast aluminium, powder-coated, black Please order canopy and driver unit separatly