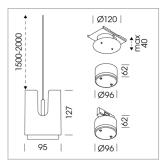

## **LUMINAIRE**

Weight 0.8 kg
Protection rating . class IP 20 . III
Luminaire colour black

## **OPTIONAL**

RAL-colours, NCS-colours (powder coating or wet spraying) on inquiry, surface alloys on inquiry, honeycomb louver

Suspended luminaire with LED, rated life of the LED L80/B10 50000 h (tambient 25°C), colour rendering index CRI > 90, chromaticity tolerance 2 SDCM (initial), rotation-symmetrical reflector with circular light distribution pattern, 3D silicone lens to reduce the proportion of scattered light, reflector pure aluminium 99,99% in MIRO-Silver®, segmented and faceted, exchangeable reflector unit in high-sheen black plastic, with glass cover, luminaire housing die-cast aluminium, powder-coated, black Please order canopy and driver unit separatly

Recessed canopy Mounting plate with accessories for recessed fitting, Connecting cable with plug connection for driver unit, cover sheet steel, powder-coated

76500053 Canopy, silver 76500054 Canopy, black 76500055 Canopy, white