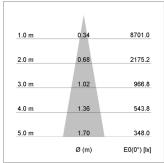

## LIGHT TECHNOLOGY

LED COB Light colour BeCool Luminous flux 2290 lm 2.8 W System power Luminaire Efficiency 82 lm/W Reflector Spot Beam angle 20° On/Off Controller