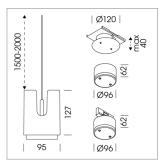

## **LUMINAIRE**

Weight 0.8 kg
Protection rating . class IP 20 . III
Luminaire colour black

## **OPTIONAL**

RAL-colours, NCS-colours (powder coating or wet spraying) on inquiry, surface alloys on inquiry, honeycomb louver

Suspended luminaire with LED, rated life of the LED L80/B10 50000 h (tambient 25°C), colour rendering index CRI > 96, chromaticity tolerance 3 SDCM (initial), rotation-symmetrical reflector with circular light distribution pattern, 3D silicone lens to reduce the proportion of scattered light, reflector pure aluminium 99,99% in MIRO-Silver®, segmented and faceted, exchangeable reflector unit in high-sheen black plastic, with glass cover, luminaire housing die-cast aluminium, powder-coated, black Please order canopy and driver unit separatly