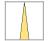

## LIGHT TECHNOLOGY

LED COB Light colour BeCool Luminous flux 2290 lm 2.8 W System power Luminaire Efficiency 82 lm/W Reflector Spot Beam angle 20° On/Off Controller

## **OPTIONAL**

RAL-colours, NCS-colours (powder coating or wet spraying) on inquiry, surface alloys on inquiry, honeycomb louver

Suspended luminaire with LED, rated life of the LED L80/B10 50000 h (tambient 25°C), colour rendering index CRI > 96, chromaticity tolerance 3 SDCM (initial), rotation-symmetrical reflector with circular light distribution pattern, 3D silicone lens to reduce the proportion of scattered light, reflector pure aluminium 99,99% in MIRO-Silver®, segmented and faceted, exchangeable reflector unit in high-sheen black plastic, with glass cover, luminaire housing die-cast aluminium, powder-coated, black Please order canopy and driver unit separatly