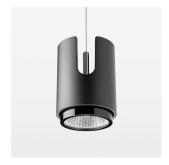

## Pendiro IC

Article number: 80680006

## **OPTIONAL**

RAL-colours, NCS-colours (powder coating or wet spraying) on inquiry, surface alloys on inquiry, honeycomb louver

Suspended luminaire with LED, rated life of the LED L80/B10 50000 h (tambient 25°C), colour rendering index CRI > 96, chromaticity tolerance 3 SDCM (initial), rotation-symmetrical reflector with circular light distribution pattern, 3D silicone lens to reduce the proportion of scattered light, reflector pure aluminium 99,99% in MIRO-Silver®, segmented and faceted, exchangeable reflector unit in high-sheen black plastic, with glass cover, luminaire housing die-cast aluminium, powder-coated, black Please order canopy and driver unit separatly