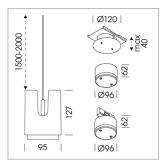

## **LUMINAIRE**

Weight 0.8 kg
Protection rating . class IP 20 . III
Luminaire colour black

## **OPTIONAL**

RAL-colours, NCS-colours (powder coating or wet spraying) on inquiry, surface alloys on inquiry, honeycomb louver

Suspended luminaire with LED, rated life of the LED L80/B10 50000 h (tambient 25°C), colour rendering index CRI > 96, chromaticity tolerance 2 SDCM (initial), rotation-symmetrical reflector with circular light distribution pattern, 3D silicone lens to reduce the proportion of scattered light, reflector pure aluminium 99,99% in MIRO-Silver®, segmented and faceted, exchangeable reflector unit in high-sheen black plastic, with glass cover, luminaire housing die-cast aluminium, powder-coated, black Please order canopy and driver unit separatly

Recessed canopy Mounting plate with accessories for recessed fitting, Connecting cable with plug connection for driver unit, cover sheet steel, powder-coated

76500053 Canopy, silver 76500054 Canopy, black 76500055 Canopy, white