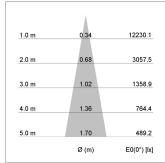

## LIGHT TECHNOLOGY

LED COB Light colour BeColor Luminous flux 2010 lm 23 W System power Luminaire Efficiency 85 lm/W Reflector Spot 20° Beam angle On/Off Controller