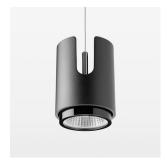

## Pendiro IC

Article number: 80680005

## **LUMINAIRE**

Weight 0.8 kg
Protection rating . class IP 20 . III
Luminaire colour black

## **OPTIONAL**

RAL-colours, NCS-colours (powder coating or wet spraying) on inquiry, surface alloys on inquiry, honeycomb louver

Suspended luminaire with LED, rated life of the LED L80/B10 50000 h (tambient 25°C), colour rendering index CRI > 96, chromaticity tolerance 2 SDCM (initial), rotation-symmetrical reflector with circular light distribution pattern, 3D silicone lens to reduce the proportion of scattered light, reflector pure aluminium 99,99% in MIRO-Silver®, segmented and faceted, exchangeable reflector unit in high-sheen black plastic, with glass cover, luminaire housing die-cast aluminium, powder-coated, black Please order canopy and driver unit separatly