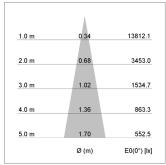

## LIGHT TECHNOLOGY

LED СОВ Light colour 927 Luminous flux 2270 lm 23 W System power Luminaire Efficiency 97 lm/W Reflector Spot Beam angle 20° On/Off Controller

Weight 0.8 kg
Protection rating . class IP 20 . III
Luminaire colour black