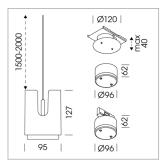

## LIGHT TECHNOLOGY

LED СОВ Light colour 927 Luminous flux 2270 lm 23 W System power Luminaire Efficiency 97 lm/W Reflector Spot Beam angle 20° On/Off Controller

Weight 0.8 kg
Protection rating . class IP 20 . III
Luminaire colour black

## **OPTIONAL**

RAL-colours, NCS-colours (powder coating or wet spraying) on inquiry, surface alloys on inquiry, honeycomb louver

Suspended luminaire with LED, rated life of the LED L80/B10 50000 h (tambient 25°C), colour rendering index CRI > 90, chromaticity tolerance 2 SDCM (initial), rotation-symmetrical reflector with circular light distribution pattern, 3D silicone lens to reduce the proportion of scattered light, reflector pure aluminium 99,99% in MIRO-Silver®, segmented and faceted, exchangeable reflector unit in high-sheen black plastic, with glass cover, luminaire housing die-cast aluminium, powder-coated, black Please order canopy and driver unit separatly

Recessed canopy Mounting plate with accessories for recessed fitting, Connecting cable with plug connection for driver unit, cover sheet steel, powder-coated

76500053 Canopy, silver 76500054 Canopy, black 76500055 Canopy, white