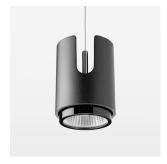

## **OPTIONAL**

RAL-colours, NCS-colours (powder coating or wet spraying) on inquiry, surface alloys on inquiry, honeycomb louver

Suspended luminaire with LED, rated life of the LED L80/B10 50000 h (tambient 25°C), colour rendering index CRI > 90, chromaticity tolerance 2 SDCM (initial), rotation-symmetrical reflector with circular light distribution pattern, 3D silicone lens to reduce the proportion of scattered light, reflector pure aluminium 99,99% in MIRO-Silver®, segmented and faceted, exchangeable reflector unit in high-sheen black plastic, with glass cover, luminaire housing die-cast aluminium, powder-coated, black Please order canopy and driver unit separatly