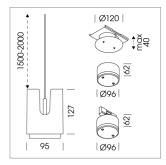

## Pendiro IC

Article number: 80680004

## **LUMINAIRE**

Weight 0.8 kg
Protection rating . class IP 20 . III
Luminaire colour black

## **OPTIONAL**

RAL-colours, NCS-colours (powder coating or wet spraying) on inquiry, surface alloys on inquiry, honeycomb louver

Suspended luminaire with LED, rated life of the LED L80/B10 50000 h (tambient 25°C), colour rendering index CRI > 90, chromaticity tolerance 2 SDCM (initial), rotation-symmetrical reflector with circular light distribution pattern, 3D silicone lens to reduce the proportion of scattered light, reflector pure aluminium 99,99% in MIRO-Silver®, segmented and faceted, exchangeable reflector unit in high-sheen black plastic, with glass cover, luminaire housing die-cast aluminium, powder-coated, black Please order canopy and driver unit separatly

Recessed canopy Mounting plate with accessories for recessed fitting, Connecting cable with plug connection for driver unit, cover sheet steel, powder-coated

76500053 Canopy, silver 76500054 Canopy, black 76500055 Canopy, white