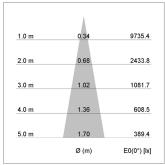

## LIGHT TECHNOLOGY

LED СОВ Light colour 927 Luminous flux 1600 lm 17 W System power Luminaire Efficiency 94 lm/W Reflector Spot Beam angle 20° On/Off Controller