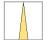

## LIGHT TECHNOLOGY

LED СОВ Light colour 927 Luminous flux 1600 lm 17 W System power Luminaire Efficiency 94 lm/W Reflector Spot Beam angle 20° On/Off Controller

## **OPTIONAL**

RAL-colours, NCS-colours (powder coating or wet spraying) on inquiry, surface alloys on inquiry, honeycomb louver

Suspended luminaire with LED, rated life of the LED L80/B10 50000 h (tambient 25°C), colour rendering index CRI > 90, chromaticity tolerance 2 SDCM (initial), rotation-symmetrical reflector with circular light distribution pattern, 3D silicone lens to reduce the proportion of scattered light, reflector pure aluminium 99,99% in MIRO-Silver®, segmented and faceted, exchangeable reflector unit in high-sheen black plastic, with glass cover, luminaire housing die-cast aluminium, powder-coated, black Please order canopy and driver unit separatly