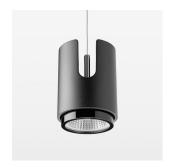

## Pendiro IC

Article number: 80680004

## **OPTIONAL**

RAL-colours, NCS-colours (powder coating or wet spraying) on inquiry, surface alloys on inquiry, honeycomb louver

Suspended luminaire with LED, rated life of the LED L80/B10 50000 h (tambient 25°C), colour rendering index CRI > 90, chromaticity tolerance 2 SDCM (initial), rotation-symmetrical reflector with circular light distribution pattern, 3D silicone lens to reduce the proportion of scattered light, reflector pure aluminium 99,99% in MIRO-Silver®, segmented and faceted, exchangeable reflector unit in high-sheen black plastic, with glass cover, luminaire housing die-cast aluminium, powder-coated, black Please order canopy and driver unit separatly