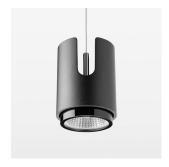

## Pendiro IC

Article number: 80680003

## LIGHT TECHNOLOGY

LED СОВ Light colour 840 Luminous flux 3040 lm System power 2.3 W Luminaire Efficiency 130 lm/W Reflector Spot 20° Beam angle On/Off Controller

Weight 0.8 kg
Protection rating . class IP 20 . III
Luminaire colour black

## **OPTIONAL**

RAL-colours, NCS-colours (powder coating or wet spraying) on inquiry, surface alloys on inquiry, honeycomb louver

Suspended luminaire with LED, rated life of the LED L80/B10 50000 h (tambient 25°C), colour rendering index CRI > 80, chromaticity tolerance 2 SDCM (initial), rotation-symmetrical reflector with circular light distribution pattern, 3D silicone lens to reduce the proportion of scattered light, reflector pure aluminium 99,99% in MIRO-Silver®, segmented and faceted, exchangeable reflector unit in high-sheen black plastic, with glass cover, luminaire housing die-cast aluminium, powder-coated, black Please order canopy and driver unit separatly