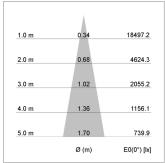

## LIGHT TECHNOLOGY

LED СОВ Light colour 840 Luminous flux 3040 lm System power 2.3 W Luminaire Efficiency 130 lm/W Reflector Spot 20° Beam angle On/Off Controller

Weight 0.8 kg
Protection rating . class IP 20 . III
Luminaire colour black