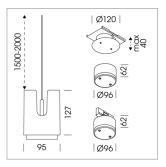

## Pendiro IC

Article number: 80680003

## LIGHT TECHNOLOGY

LED СОВ Light colour 840 Luminous flux 3040 lm System power 2.3 W Luminaire Efficiency 130 lm/W Reflector Spot 20° Beam angle On/Off Controller

Weight 0.8 kg
Protection rating . class IP 20 . III
Luminaire colour black

## **OPTIONAL**

RAL-colours, NCS-colours (powder coating or wet spraying) on inquiry, surface alloys on inquiry, honeycomb louver

Suspended luminaire with LED, rated life of the LED L80/B10 50000 h (tambient 25°C), colour rendering index CRI > 80, chromaticity tolerance 2 SDCM (initial), rotation-symmetrical reflector with circular light distribution pattern, 3D silicone lens to reduce the proportion of scattered light, reflector pure aluminium 99,99% in MIRO-Silver®, segmented and faceted, exchangeable reflector unit in high-sheen black plastic, with glass cover, luminaire housing die-cast aluminium, powder-coated, black Please order canopy and driver unit separatly

Recessed canopy Mounting plate with accessories for recessed fitting, Connecting cable with plug connection for driver unit, cover sheet steel, powder-coated

76500053 Canopy, silver 76500054 Canopy, black 76500055 Canopy, white