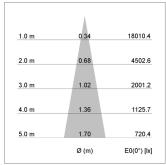

## LIGHT TECHNOLOGY

LED СОВ Light colour 835 Luminous flux 2960 lm 2.3 W System power Luminaire Efficiency 129 lm/W Reflector Spot 20° Beam angle On/Off Controller

Weight 0.8 kg
Protection rating . class IP 20 . III
Luminaire colour black