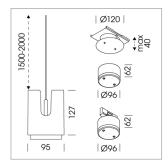

## Pendiro IC

Article number: 80680002

## LIGHT TECHNOLOGY

LED СОВ Light colour 835 Luminous flux 2960 lm 2.3 W System power Luminaire Efficiency 129 lm/W Reflector Spot 20° Beam angle On/Off Controller

Weight 0.8 kg
Protection rating . class IP 20 . III
Luminaire colour black

## **OPTIONAL**

RAL-colours, NCS-colours (powder coating or wet spraying) on inquiry, surface alloys on inquiry, honeycomb louver

Suspended luminaire with LED, rated life of the LED L80/B10 50000 h (tambient 25°C), colour rendering index CRI > 80, chromaticity tolerance 2 SDCM (initial), rotation-symmetrical reflector with circular light distribution pattern, 3D silicone lens to reduce the proportion of scattered light, reflector pure aluminium 99,99% in MIRO-Silver®, segmented and faceted, exchangeable reflector unit in high-sheen black plastic, with glass cover, luminaire housing die-cast aluminium, powder-coated, black Please order canopy and driver unit separatly

Recessed canopy Mounting plate with accessories for recessed fitting, Connecting cable with plug connection for driver unit, cover sheet steel, powder-coated

76500053 Canopy, silver 76500054 Canopy, black 76500055 Canopy, white