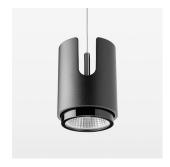

## Pendiro IC

Article number: 80680002

## LIGHT TECHNOLOGY

LED СОВ Light colour 835 Luminous flux 2960 lm 2.3 W System power Luminaire Efficiency 129 lm/W Reflector Spot 20° Beam angle On/Off Controller

Weight 0.8 kg
Protection rating . class IP 20 . III
Luminaire colour black

## **OPTIONAL**

RAL-colours, NCS-colours (powder coating or wet spraying) on inquiry, surface alloys on inquiry, honeycomb louver

Suspended luminaire with LED, rated life of the LED L80/B10 50000 h (tambient 25°C), colour rendering index CRI > 80, chromaticity tolerance 2 SDCM (initial), rotation-symmetrical reflector with circular light distribution pattern, 3D silicone lens to reduce the proportion of scattered light, reflector pure aluminium 99,99% in MIRO-Silver®, segmented and faceted, exchangeable reflector unit in high-sheen black plastic, with glass cover, luminaire housing die-cast aluminium, powder-coated, black Please order canopy and driver unit separatly