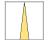

## **OPTIONAL**

RAL-colours, NCS-colours (powder coating or wet spraying) on inquiry, surface alloys on inquiry, honeycomb louver

Suspended luminaire with LED, rated life of the LED L80/B10 50000 h (tambient 25°C), colour rendering index CRI > 80, chromaticity tolerance 2 SDCM (initial), rotation-symmetrical reflector with circular light distribution pattern, 3D silicone lens to reduce the proportion of scattered light, reflector pure aluminium 99,99% in MIRO-Silver®, segmented and faceted, exchangeable reflector unit in high-sheen black plastic, with glass cover, luminaire housing die-cast aluminium, powder-coated, black Please order canopy and driver unit separatly