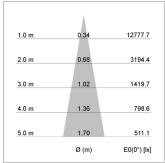

## LIGHT TECHNOLOGY

LED СОВ Light colour 835 Luminous flux 2100 lm 17 W System power Luminaire Efficiency 124 lm/W Reflector Spot 20° Beam angle On/Off Controller

Weight 0.8 kg
Protection rating . class IP 20 . III
Luminaire colour black