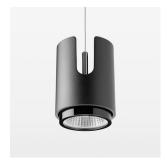

## Pendiro IC

Article number: 80680002

## LIGHT TECHNOLOGY

LED СОВ Light colour 835 Luminous flux 2100 lm 17 W System power Luminaire Efficiency 124 lm/W Reflector Spot 20° Beam angle On/Off Controller

Weight 0.8 kg
Protection rating . class IP 20 . III
Luminaire colour black

## **OPTIONAL**

RAL-colours, NCS-colours (powder coating or wet spraying) on inquiry, surface alloys on inquiry, honeycomb louver

Suspended luminaire with LED, rated life of the LED L80/B10 50000 h (tambient 25°C), colour rendering index CRI > 80, chromaticity tolerance 2 SDCM (initial), rotation-symmetrical reflector with circular light distribution pattern, 3D silicone lens to reduce the proportion of scattered light, reflector pure aluminium 99,99% in MIRO-Silver®, segmented and faceted, exchangeable reflector unit in high-sheen black plastic, with glass cover, luminaire housing die-cast aluminium, powder-coated, black Please order canopy and driver unit separatly