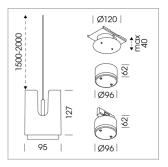

## Pendiro IC

Article number: 80680002

## LIGHT TECHNOLOGY

LED СОВ Light colour 835 Luminous flux 2100 lm 17 W System power Luminaire Efficiency 124 lm/W Reflector Spot 20° Beam angle On/Off Controller

Weight 0.8 kg
Protection rating . class IP 20 . III
Luminaire colour black

## **OPTIONAL**

RAL-colours, NCS-colours (powder coating or wet spraying) on inquiry, surface alloys on inquiry, honeycomb louver

Suspended luminaire with LED, rated life of the LED L80/B10 50000 h (tambient 25°C), colour rendering index CRI > 80, chromaticity tolerance 2 SDCM (initial), rotation-symmetrical reflector with circular light distribution pattern, 3D silicone lens to reduce the proportion of scattered light, reflector pure aluminium 99,99% in MIRO-Silver®, segmented and faceted, exchangeable reflector unit in high-sheen black plastic, with glass cover, luminaire housing die-cast aluminium, powder-coated, black Please order canopy and driver unit separatly

Recessed canopy Mounting plate with accessories for recessed fitting, Connecting cable with plug connection for driver unit, cover sheet steel, powder-coated

76500053 Canopy, silver 76500054 Canopy, black 76500055 Canopy, white