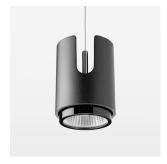

## Pendiro IC

Article number: 80680001

## **OPTIONAL**

RAL-colours, NCS-colours (powder coating or wet spraying) on inquiry, surface alloys on inquiry, honeycomb louver

Suspended luminaire with LED, rated life of the LED L80/B10 50000 h (tambient 25°C), colour rendering index CRI > 80, chromaticity tolerance 2 SDCM (initial), rotation-symmetrical reflector with circular light distribution pattern, 3D silicone lens to reduce the proportion of scattered light, reflector pure aluminium 99,99% in MIRO-Silver®, segmented and faceted, exchangeable reflector unit in high-sheen black plastic, with glass cover, luminaire housing die-cast aluminium, powder-coated, black Please order canopy and driver unit separatly