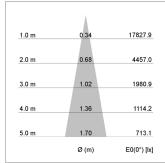

## LIGHT TECHNOLOGY

LED СОВ Light colour 830 Luminous flux 2930 lm 2.3 W System power Luminaire Efficiency 127 lm/W Reflector Spot 20° Beam angle On/Off Controller