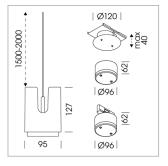

## Pendiro IC

Article number: 80680001

## **LUMINAIRE**

Weight 0.8 kg
Protection rating . class IP 20 . III
Luminaire colour black

## **OPTIONAL**

RAL-colours, NCS-colours (powder coating or wet spraying) on inquiry, surface alloys on inquiry, honeycomb louver

Suspended luminaire with LED, rated life of the LED L80/B10 50000 h (tambient 25°C), colour rendering index CRI > 80, chromaticity tolerance 2 SDCM (initial), rotation-symmetrical reflector with circular light distribution pattern, 3D silicone lens to reduce the proportion of scattered light, reflector pure aluminium 99,99% in MIRO-Silver®, segmented and faceted, exchangeable reflector unit in high-sheen black plastic, with glass cover, luminaire housing die-cast aluminium, powder-coated, black Please order canopy and driver unit separatly

Recessed canopy Mounting plate with accessories for recessed fitting, Connecting cable with plug connection for driver unit, cover sheet steel, powder-coated

76500053 Canopy, silver 76500054 Canopy, black 76500055 Canopy, white