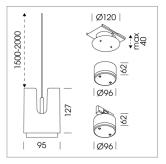

## Pendiro IC

Article number: 80680001

## **LUMINAIRE**

Weight 0.8 kg
Protection rating . class IP 20 . III
Luminaire colour black

## **OPTIONAL**

RAL-colours, NCS-colours (powder coating or wet spraying) on inquiry, surface alloys on inquiry, honeycomb louver

Suspended luminaire with LED, rated life of the LED L80/B10 50000 h (tambient 25°C), colour rendering index CRI > 80, chromaticity tolerance 2 SDCM (initial), rotation-symmetrical reflector with circular light distribution pattern, 3D silicone lens to reduce the proportion of scattered light, reflector pure aluminium 99,99% in MIRO-Silver®, segmented and faceted, exchangeable reflector unit in high-sheen black plastic, with glass cover, luminaire housing die-cast aluminium, powder-coated, black Please order canopy and driver unit separatly

Recessed canopy Mounting plate with accessories for recessed fitting, Connecting cable with plug connection for driver unit, cover sheet steel, powder-coated

76500053 Canopy, silver 76500054 Canopy, black 76500055 Canopy, white