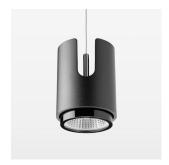

## Pendiro IC

Article number: 80680001

## **OPTIONAL**

RAL-colours, NCS-colours (powder coating or wet spraying) on inquiry, surface alloys on inquiry, honeycomb louver

Suspended luminaire with LED, rated life of the LED L80/B10 50000 h (tambient 25°C), colour rendering index CRI > 80, chromaticity tolerance 2 SDCM (initial), rotation-symmetrical reflector with circular light distribution pattern, 3D silicone lens to reduce the proportion of scattered light, reflector pure aluminium 99,99% in MIRO-Silver®, segmented and faceted, exchangeable reflector unit in high-sheen black plastic, with glass cover, luminaire housing die-cast aluminium, powder-coated, black Please order canopy and driver unit separatly