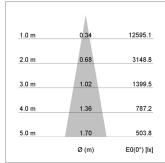

## LIGHT TECHNOLOGY

LED СОВ Light colour 830 Luminous flux 2070 lm 17 W System power Luminaire Efficiency 122 lm/W Reflector Spot 20° Beam angle On/Off Controller