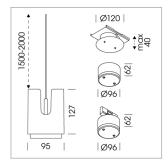

## **LUMINAIRE**

Weight 0.8 kg
Protection rating . class IP 20 . III
Luminaire colour silver

Suspended luminaire with LED, rated life of the LED L80/B10 50000 h (tambient 25°C), colour rendering index CRI > 95, chromaticity tolerance 2 SDCM (initial), rotation-symmetrical reflector with circular light distribution pattern, 3D silicone lens to reduce the proportion of scattered light, reflector pure aluminium 99,99% in MIRO-Silver®, segmented and faceted, exchangeable reflector unit in high-sheen black plastic, with glass cover, luminaire housing die-cast aluminium, powder-coated, silver Please order canopy and driver unit separatly

Recessed canopy Mounting plate with accessories for recessed fitting, Connecting cable with plug connection for driver unit, cover sheet steel, powder-coated

76500053 Canopy, silver 76500054 Canopy, black 76500055 Canopy, white