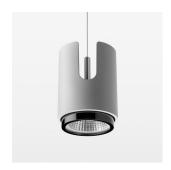

## Pendiro IC

Article number: 80670023

## **LUMINAIRE**

Weight 0.8 kg
Protection rating . class IP 20 . III
Luminaire colour silver

Suspended luminaire with LED, rated life of the LED L80/B10 50000 h (tambient 25°C), colour rendering index CRI > 95, chromaticity tolerance 2 SDCM (initial), rotation-symmetrical reflector with circular light distribution pattern, 3D silicone lens to reduce the proportion of scattered light, reflector pure aluminium 99,99% in MIRO-Silver®, segmented and faceted, exchangeable reflector unit in high-sheen black plastic, with glass cover, luminaire housing die-cast aluminium, powder-coated, silver Please order canopy and driver unit separatly