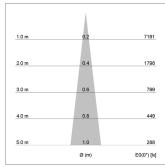

## LIGHT TECHNOLOGY

LED СОВ Light colour BeNature Luminous flux 610 lm System power 17 W Luminaire Efficiency 36 lm/W Reflector NarrowSpot Beam angle 13° On/Off Controller