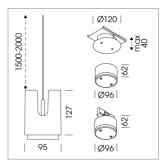

## **LUMINAIRE**

Weight 0.8 kg
Protection rating . class IP 20 . III
Luminaire colour black

Suspended luminaire with LED, rated life of the LED L80/B10 50000 h (tambient 25°C), colour rendering index CRI > 95, chromaticity tolerance 2 SDCM (initial), rotation-symmetrical reflector with circular light distribution pattern, 3D silicone lens to reduce the proportion of scattered light, reflector pure aluminium 99,99% in MIRO-Silver®, segmented and faceted, exchangeable reflector unit in high-sheen black plastic, with glass cover, luminaire housing die-cast aluminium, powder-coated, black Please order canopy and driver unit separatly