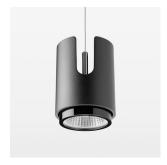

## Pendiro IC

Article number: 80670022

## **LUMINAIRE**

Weight 0.8 kg
Protection rating . class IP 20 . III
Luminaire colour black

Suspended luminaire with LED, rated life of the LED L80/B10 50000 h (tambient 25°C), colour rendering index CRI > 95, chromaticity tolerance 2 SDCM (initial), rotation-symmetrical reflector with circular light distribution pattern, 3D silicone lens to reduce the proportion of scattered light, reflector pure aluminium 99,99% in MIRO-Silver®, segmented and faceted, exchangeable reflector unit in high-sheen black plastic, with glass cover, luminaire housing die-cast aluminium, powder-coated, black Please order canopy and driver unit separatly