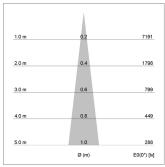

## LIGHT TECHNOLOGY

LED СОВ Light colour BeNature Luminous flux 610 lm System power 17 W Luminaire Efficiency 36 lm/W Reflector NarrowSpot Beam angle 13° On/Off Controller