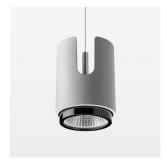

## Pendiro IC

Article number: 80670020

## **OPTIONAL**

RAL-colours, NCS-colours (powder coating or wet spraying) on inquiry, surface alloys on inquiry, honeycomb louver

Suspended luminaire with LED, rated life of the LED L80/B10 50000 h (tambient 25°C), colour rendering index CRI > 90, chromaticity tolerance 2 SDCM (initial), rotation-symmetrical reflector with circular light distribution pattern, 3D silicone lens to reduce the proportion of scattered light, reflector pure aluminium 99,99% in MIRO-Silver®, segmented and faceted, exchangeable reflector unit in high-sheen black plastic, with glass cover, luminaire housing die-cast aluminium, powder-coated, silver Please order canopy and driver unit separatly