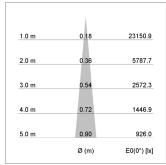

## LIGHT TECHNOLOGY

LED COB Light colour PearlWhite Luminous flux 1140 lm System power 17 W Luminaire Efficiency 67 lm/W Reflector NarrowSpot Beam angle 10° On/Off Controller