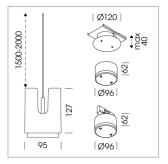

## Pendiro IC

Article number: 80670020

## **LUMINAIRE**

Weight 0,7 kg
Protection rating . class IP 20 . III
Luminaire colour silver

Recessed canopy Mounting plate with accessories for recessed fitting, Connecting cable with plug connection for driver unit, cover sheet steel, powder-coated

76500053 Canopy, silver 76500054 Canopy, black 76500055 Canopy, white