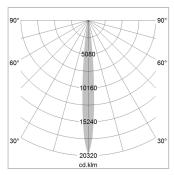

## LIGHT TECHNOLOGY

LED COB Light colour PearlWhite Luminous flux 1140 lm System power 17 W Luminaire Efficiency 67 lm/W Reflector NarrowSpot Beam angle 10° On/Off Controller