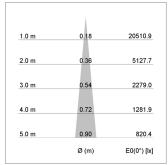

## LIGHT TECHNOLOGY

LED СОВ Light colour BeColor Luminous flux 1010 lm System power 17 W Luminaire Efficiency 59 lm/W Reflector NarrowSpot Beam angle 10° On/Off Controller