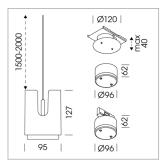

## Pendiro IC

Article number: 80670017

## **LUMINAIRE**

Weight 0.8 kg
Protection rating . class IP 20 . III
Luminaire colour white

## **OPTIONAL**

RAL-colours, NCS-colours (powder coating or wet spraying) on inquiry, surface alloys on inquiry, honeycomb louver

Suspended luminaire with LED, rated life of the LED L80/B10 50000 h (tambient 25°C), colour rendering index CRI > 95, chromaticity tolerance 2 SDCM (initial), rotation-symmetrical reflector with circular light distribution pattern, 3D silicone lens to reduce the proportion of scattered light, reflector pure aluminium 99,99% in MIRO-Silver®, segmented and faceted, exchangeable reflector unit in high-sheen black plastic, with glass cover, luminaire housing die-cast aluminium, powder-coated, white Please order canopy and driver unit separatly