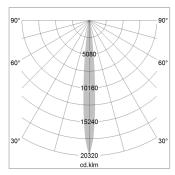

## LIGHT TECHNOLOGY

LED СОВ Light colour BeColor Luminous flux 1010 lm System power 17 W Luminaire Efficiency 59 lm/W Reflector NarrowSpot Beam angle 10° On/Off Controller