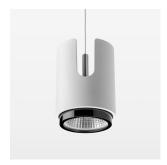

## Pendiro IC

Article number: 80670017

## **OPTIONAL**

RAL-colours, NCS-colours (powder coating or wet spraying) on inquiry, surface alloys on inquiry, honeycomb louver

Suspended luminaire with LED, rated life of the LED L80/B10 50000 h (tambient 25°C), colour rendering index CRI > 95, chromaticity tolerance 2 SDCM (initial), rotation-symmetrical reflector with circular light distribution pattern, 3D silicone lens to reduce the proportion of scattered light, reflector pure aluminium 99,99% in MIRO-Silver®, segmented and faceted, exchangeable reflector unit in high-sheen black plastic, with glass cover, luminaire housing die-cast aluminium, powder-coated, white Please order canopy and driver unit separatly