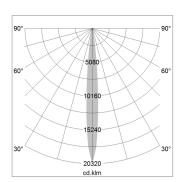

## LIGHT TECHNOLOGY

LED СОВ Light colour 927 Luminous flux 1090 lm System power 17 W Luminaire Efficiency 64 lm/W Reflector NarrowSpot Beam angle 10° On/Off Controller