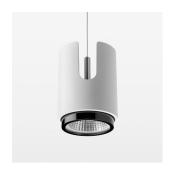

## Pendiro IC

Article number: 80670016

## **OPTIONAL**

RAL-colours, NCS-colours (powder coating or wet spraying) on inquiry, surface alloys on inquiry, honeycomb louver

Suspended luminaire with LED, rated life of the LED L80/B10 50000 h (tambient 25°C), colour rendering index CRI > 90, chromaticity tolerance 3 SDCM (initial), rotation-symmetrical reflector with circular light distribution pattern, 3D silicone lens to reduce the proportion of scattered light, reflector pure aluminium 99,99% in MIRO-Silver®, segmented and faceted, exchangeable reflector unit in high-sheen black plastic, with glass cover, luminaire housing die-cast aluminium, powder-coated, white Please order canopy and driver unit separatly