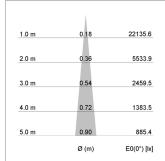

## LIGHT TECHNOLOGY

LED СОВ Light colour 927 Luminous flux 1090 lm System power 17 W Luminaire Efficiency 64 lm/W Reflector NarrowSpot Beam angle 10° On/Off Controller