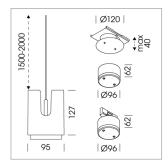

## **LUMINAIRE**

Weight 0.8 kg
Protection rating . class IP 20 . III
Luminaire colour white

Recessed canopy Mounting plate with accessories for recessed fitting, Connecting cable with plug connection for driver unit, cover sheet steel, powder-coated

76500053 Canopy, silver 76500054 Canopy, black 76500055 Canopy, white