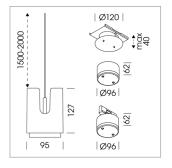

## Pendiro IC

Article number: 80670011

## LIGHT TECHNOLOGY

LED СОВ Light colour BeColor Luminous flux 1010 lm System power 17 W Luminaire Efficiency 59 lm/W Reflector NarrowSpot Beam angle 10° On/Off Controller

Weight 0.8 kg
Protection rating . class IP 20 . III
Luminaire colour silver

## **OPTIONAL**

RAL-colours, NCS-colours (powder coating or wet spraying) on inquiry, surface alloys on inquiry, honeycomb louver

Suspended luminaire with LED, rated life of the LED L80/B10 50000 h (tambient 25°C), colour rendering index CRI > 95, chromaticity tolerance 2 SDCM (initial), rotation-symmetrical reflector with circular light distribution pattern, 3D silicone lens to reduce the proportion of scattered light, reflector pure aluminium 99,99% in MIRO-Silver®, segmented and faceted, exchangeable reflector unit in high-sheen black plastic, with glass cover, luminaire housing die-cast aluminium, powder-coated, silver Please order canopy and driver unit separatly