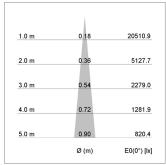

## LIGHT TECHNOLOGY

LED СОВ Light colour BeColor Luminous flux 1010 lm System power 17 W Luminaire Efficiency 59 lm/W Reflector NarrowSpot Beam angle 10° On/Off Controller

Weight 0.8 kg
Protection rating . class IP 20 . III
Luminaire colour silver