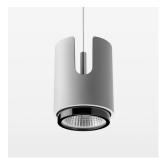

## Pendiro IC

Article number: 80670011

## LIGHT TECHNOLOGY

LED СОВ Light colour BeColor Luminous flux 1010 lm System power 17 W Luminaire Efficiency 59 lm/W Reflector NarrowSpot Beam angle 10° On/Off Controller

Weight 0.8 kg
Protection rating . class IP 20 . III
Luminaire colour silver

## **OPTIONAL**

RAL-colours, NCS-colours (powder coating or wet spraying) on inquiry, surface alloys on inquiry, honeycomb louver

Suspended luminaire with LED, rated life of the LED L80/B10 50000 h (tambient 25°C), colour rendering index CRI > 95, chromaticity tolerance 2 SDCM (initial), rotation-symmetrical reflector with circular light distribution pattern, 3D silicone lens to reduce the proportion of scattered light, reflector pure aluminium 99,99% in MIRO-Silver®, segmented and faceted, exchangeable reflector unit in high-sheen black plastic, with glass cover, luminaire housing die-cast aluminium, powder-coated, silver Please order canopy and driver unit separatly