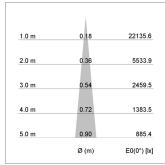

## LIGHT TECHNOLOGY

LED СОВ Light colour 927 Luminous flux 1090 lm 17 W System power Luminaire Efficiency 64 lm/W Reflector NarrowSpot Beam angle 10° On/Off Controller