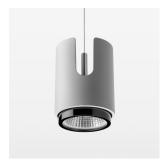

## Pendiro IC

Article number: 80670010

## **OPTIONAL**

RAL-colours, NCS-colours (powder coating or wet spraying) on inquiry, surface alloys on inquiry, honeycomb louver

Suspended luminaire with LED, rated life of the LED L80/B10 50000 h (tambient 25°C), colour rendering index CRI > 90, chromaticity tolerance 3 SDCM (initial), rotation-symmetrical reflector with circular light distribution pattern, 3D silicone lens to reduce the proportion of scattered light, reflector pure aluminium 99,99% in MIRO-Silver®, segmented and faceted, exchangeable reflector unit in high-sheen black plastic, with glass cover, luminaire housing die-cast aluminium, powder-coated, silver Please order canopy and driver unit separatly