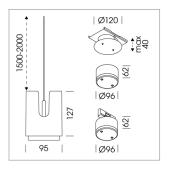

## Pendiro IC

Article number: 80670010

## LIGHT TECHNOLOGY

LED СОВ Light colour 927 Luminous flux 1090 lm 17 W System power Luminaire Efficiency 64 lm/W Reflector NarrowSpot Beam angle 10° On/Off Controller

## **LUMINAIRE**

Weight 0.8 kg
Protection rating . class IP 20 . III
Luminaire colour silver

## **OPTIONAL**

RAL-colours, NCS-colours (powder coating or wet spraying) on inquiry, surface alloys on inquiry, honeycomb louver

Suspended luminaire with LED, rated life of the LED L80/B10 50000 h (tambient 25°C), colour rendering index CRI > 90, chromaticity tolerance 3 SDCM (initial), rotation-symmetrical reflector with circular light distribution pattern, 3D silicone lens to reduce the proportion of scattered light, reflector pure aluminium 99,99% in MIRO-Silver®, segmented and faceted, exchangeable reflector unit in high-sheen black plastic, with glass cover, luminaire housing die-cast aluminium, powder-coated, silver Please order canopy and driver unit separatly

Recessed canopy Mounting plate with accessories for recessed fitting, Connecting cable with plug connection for driver unit, cover sheet steel, powder-coated

76500053 Canopy, silver 76500054 Canopy, black 76500055 Canopy, white