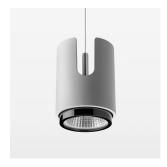

## Pendiro IC

Article number: 80670009

## **OPTIONAL**

RAL-colours, NCS-colours (powder coating or wet spraying) on inquiry, surface alloys on inquiry, honeycomb louver

Suspended luminaire with LED, rated life of the LED L80/B10 50000 h (tambient 25°C), colour rendering index CRI > 80, chromaticity tolerance 3 SDCM (initial), rotation-symmetrical reflector with circular light distribution pattern, 3D silicone lens to reduce the proportion of scattered light, reflector pure aluminium 99,99% in MIRO-Silver®, segmented and faceted, exchangeable reflector unit in high-sheen black plastic, with glass cover, luminaire housing die-cast aluminium, powder-coated, silver Please order canopy and driver unit separatly