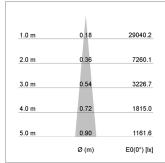

## LIGHT TECHNOLOGY

LED СОВ Light colour 840 Luminous flux 1430 lm 17 W System power Luminaire Efficiency 84 lm/W Reflector NarrowSpot Beam angle 10° On/Off Controller