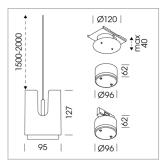

## **LUMINAIRE**

Weight 0.8 kg
Protection rating . class IP 20 . III
Luminaire colour silver

## **OPTIONAL**

RAL-colours, NCS-colours (powder coating or wet spraying) on inquiry, surface alloys on inquiry, honeycomb louver

Suspended luminaire with LED, rated life of the LED L80/B10 50000 h (tambient 25°C), colour rendering index CRI > 80, chromaticity tolerance 3 SDCM (initial), rotation-symmetrical reflector with circular light distribution pattern, 3D silicone lens to reduce the proportion of scattered light, reflector pure aluminium 99,99% in MIRO-Silver®, segmented and faceted, exchangeable reflector unit in high-sheen black plastic, with glass cover, luminaire housing die-cast aluminium, powder-coated, silver Please order canopy and driver unit separatly