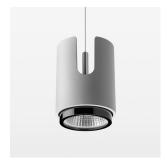

## Pendiro IC

Article number: 80670008

## **OPTIONAL**

RAL-colours, NCS-colours (powder coating or wet spraying) on inquiry, surface alloys on inquiry, honeycomb louver

Suspended luminaire with LED, rated life of the LED L80/B10 50000 h (tambient 25°C), colour rendering index CRI > 80, chromaticity tolerance 3 SDCM (initial), rotation-symmetrical reflector with circular light distribution pattern, 3D silicone lens to reduce the proportion of scattered light, reflector pure aluminium 99,99% in MIRO-Silver®, segmented and faceted, exchangeable reflector unit in high-sheen black plastic, with glass cover, luminaire housing die-cast aluminium, powder-coated, silver Please order canopy and driver unit separatly