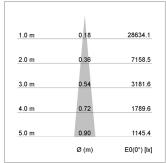

## LIGHT TECHNOLOGY

LED СОВ Light colour 835 Luminous flux 1410 lm 17 W System power Luminaire Efficiency 83 lm/W Reflector NarrowSpot Beam angle 10° On/Off Controller