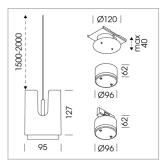

## **LUMINAIRE**

Weight 0.8 kg
Protection rating . class IP 20 . III
Luminaire colour silver

## **OPTIONAL**

RAL-colours, NCS-colours (powder coating or wet spraying) on inquiry, surface alloys on inquiry, honeycomb louver

Suspended luminaire with LED, rated life of the LED L80/B10 50000 h (tambient 25°C), colour rendering index CRI > 80, chromaticity tolerance 3 SDCM (initial), rotation-symmetrical reflector with circular light distribution pattern, 3D silicone lens to reduce the proportion of scattered light, reflector pure aluminium 99,99% in MIRO-Silver®, segmented and faceted, exchangeable reflector unit in high-sheen black plastic, with glass cover, luminaire housing die-cast aluminium, powder-coated, silver Please order canopy and driver unit separatly

Recessed canopy Mounting plate with accessories for recessed fitting, Connecting cable with plug connection for driver unit, cover sheet steel, powder-coated

76500053 Canopy, silver 76500054 Canopy, black 76500055 Canopy, white