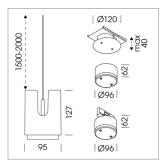

## Pendiro IC

Article number: 80670006

## **LUMINAIRE**

Weight 0.8 kg
Protection rating . class IP 20 . III
Luminaire colour black

## **OPTIONAL**

RAL-colours, NCS-colours (powder coating or wet spraying) on inquiry, surface alloys on inquiry, honeycomb louver

Suspended luminaire with LED, rated life of the LED L80/B10 50000 h (tambient 25°C), colour rendering index CRI > 96, chromaticity tolerance 2 SDCM (initial), rotation-symmetrical reflector with circular light distribution pattern, 3D silicone lens to reduce the proportion of scattered light, reflector pure aluminium 99,99% in MIRO-Silver®, segmented and faceted, exchangeable reflector unit in high-sheen black plastic, with glass cover, luminaire housing die-cast aluminium, powder-coated, black Please order canopy and driver unit separatly

Recessed canopy Mounting plate with accessories for recessed fitting, Connecting cable with plug connection for driver unit, cover sheet steel, powder-coated

76500053 Canopy, silver 76500054 Canopy, black 76500055 Canopy, white