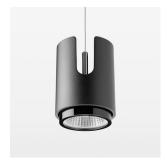

## Pendiro IC

Article number: 80670006

## **LUMINAIRE**

Weight 0.8 kg
Protection rating . class IP 20 . III
Luminaire colour black

## **OPTIONAL**

RAL-colours, NCS-colours (powder coating or wet spraying) on inquiry, surface alloys on inquiry, honeycomb louver

Suspended luminaire with LED, rated life of the LED L80/B10 50000 h (tambient 25°C), colour rendering index CRI > 96, chromaticity tolerance 2 SDCM (initial), rotation-symmetrical reflector with circular light distribution pattern, 3D silicone lens to reduce the proportion of scattered light, reflector pure aluminium 99,99% in MIRO-Silver®, segmented and faceted, exchangeable reflector unit in high-sheen black plastic, with glass cover, luminaire housing die-cast aluminium, powder-coated, black Please order canopy and driver unit separatly