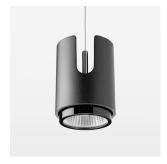

## Pendiro IC

Article number: 80670004

## **LUMINAIRE**

Weight 0.8 kg
Protection rating . class IP 20 . III
Luminaire colour black

## **OPTIONAL**

RAL-colours, NCS-colours (powder coating or wet spraying) on inquiry, surface alloys on inquiry, honeycomb louver

Suspended luminaire with LED, rated life of the LED L80/B10 50000 h (tambient 25°C), colour rendering index CRI > 90, chromaticity tolerance 3 SDCM (initial), rotation-symmetrical reflector with circular light distribution pattern, 3D silicone lens to reduce the proportion of scattered light, reflector pure aluminium 99,99% in MIRO-Silver®, segmented and faceted, exchangeable reflector unit in high-sheen black plastic, with glass cover, luminaire housing die-cast aluminium, powder-coated, black Please order canopy and driver unit separatly