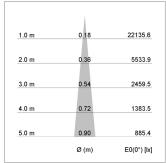

## LIGHT TECHNOLOGY

LED СОВ Light colour 927 Luminous flux 1090 lm System power 17 W Luminaire Efficiency 64 lm/W Reflector NarrowSpot Beam angle 10° On/Off Controller