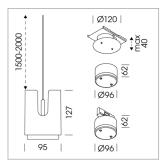

## **LUMINAIRE**

Weight 0.8 kg
Protection rating . class IP 20 . III
Luminaire colour black

## **OPTIONAL**

RAL-colours, NCS-colours (powder coating or wet spraying) on inquiry, surface alloys on inquiry, honeycomb louver

Suspended luminaire with LED, rated life of the LED L80/B10 50000 h (tambient 25°C), colour rendering index CRI > 90, chromaticity tolerance 3 SDCM (initial), rotation-symmetrical reflector with circular light distribution pattern, 3D silicone lens to reduce the proportion of scattered light, reflector pure aluminium 99,99% in MIRO-Silver®, segmented and faceted, exchangeable reflector unit in high-sheen black plastic, with glass cover, luminaire housing die-cast aluminium, powder-coated, black Please order canopy and driver unit separatly

Recessed canopy Mounting plate with accessories for recessed fitting, Connecting cable with plug connection for driver unit, cover sheet steel, powder-coated

76500053 Canopy, silver 76500054 Canopy, black 76500055 Canopy, white