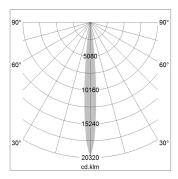

## LIGHT TECHNOLOGY

LED СОВ Light colour 830 Luminous flux 1380 lm System power 17 W Luminaire Efficiency 81 lm/W Reflector NarrowSpot Beam angle 10° On/Off Controller