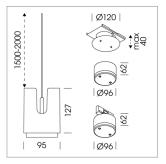

## **LUMINAIRE**

Weight 0.8 kg
Protection rating . class IP 20 . III
Luminaire colour black

## **OPTIONAL**

RAL-colours, NCS-colours (powder coating or wet spraying) on inquiry, surface alloys on inquiry, honeycomb louver

Suspended luminaire with LED, rated life of the LED L80/B10 50000 h (tambient 25°C), colour rendering index CRI > 80, chromaticity tolerance 3 SDCM (initial), rotation-symmetrical reflector with circular light distribution pattern, 3D silicone lens to reduce the proportion of scattered light, reflector pure aluminium 99,99% in MIRO-Silver®, segmented and faceted, exchangeable reflector unit in high-sheen black plastic, with glass cover, luminaire housing die-cast aluminium, powder-coated, black Please order canopy and driver unit separatly