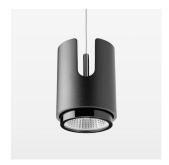

## Pendiro IC

Article number: 80670001

## **OPTIONAL**

RAL-colours, NCS-colours (powder coating or wet spraying) on inquiry, surface alloys on inquiry, honeycomb louver

Suspended luminaire with LED, rated life of the LED L80/B10 50000 h (tambient 25°C), colour rendering index CRI > 80, chromaticity tolerance 3 SDCM (initial), rotation-symmetrical reflector with circular light distribution pattern, 3D silicone lens to reduce the proportion of scattered light, reflector pure aluminium 99,99% in MIRO-Silver®, segmented and faceted, exchangeable reflector unit in high-sheen black plastic, with glass cover, luminaire housing die-cast aluminium, powder-coated, black Please order canopy and driver unit separatly