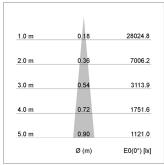

## LIGHT TECHNOLOGY

LED СОВ Light colour 830 Luminous flux 1380 lm System power 17 W Luminaire Efficiency 81 lm/W Reflector NarrowSpot Beam angle 10° On/Off Controller