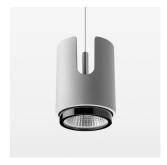

## Pendiro IC

Article number: 80690019

## **OPTIONAL**

RAL-colours, NCS-colours (powder coating or wet spraying) on inquiry, surface alloys on inquiry, honeycomb louver

Suspended luminaire with LED, rated life of the LED L80/B10 50000 h (tambient 25°C), colour rendering index CRI > 90, chromaticity tolerance 2 SDCM (initial), reflector with circular light distribution pattern, 3D silicone lens to reduce the proportion of scattered light, reflector pure aluminium 99,99% in MIRO-Silver®, segmented and faceted, exchangeable reflector unit in high-sheen black plastic, with glass cover, luminaire housing die-cast aluminium, powder-coated, silver