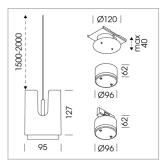

## **LUMINAIRE**

Weight 0.8 kg
Protection rating . class IP 20 . III
Luminaire colour silver

## **OPTIONAL**

RAL-colours, NCS-colours (powder coating or wet spraying) on inquiry, surface alloys on inquiry, honeycomb louver

Suspended luminaire with LED, rated life of the LED L80/B10 50000 h (tambient 25°C), colour rendering index CRI > 90, chromaticity tolerance 2 SDCM (initial), reflector with circular light distribution pattern, 3D silicone lens to reduce the proportion of scattered light, reflector pure aluminium 99,99% in MIRO-Silver®, segmented and faceted, exchangeable reflector unit in high-sheen black plastic, with glass cover, luminaire housing die-cast aluminium, powder-coated, silver

Please order canopy and driver unit separatly

Recessed canopy Mounting plate with accessories for recessed fitting, Connecting cable with plug connection for driver unit, cover sheet steel, powder-coated