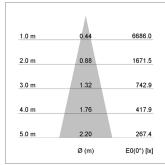

## LIGHT TECHNOLOGY

LED COB Light colour PearlWhite Luminous flux 1690 lm System power 17 W Luminaire Efficiency 99 lm/W Reflector Medium Beam angle 25° On/Off Controller