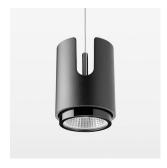

## Pendiro IC

Article number: 80690037

## **LUMINAIRE**

Weight 0.8 kg
Protection rating . class IP 20 . III
Luminaire colour black

Suspended luminaire with LED, rated life of the LED L80/B10 50000 h (tambient 25°C), colour rendering index CRI > 95, chromaticity tolerance 2 SDCM (initial), reflector with circular light distribution pattern, 3D silicone lens to reduce the proportion of scattered light, reflector pure aluminium 99,99% in MIRO-Silver®, segmented and faceted, exchangeable reflector unit in high-sheen black plastic, with glass cover, luminaire housing die-cast aluminium, powder-coated, black