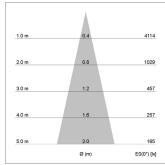

## LIGHT TECHNOLOGY

LED COB Light colour BeNature Luminous flux 1040 lm System power 23 W Luminaire Efficiency 45 lm/W Reflector Medium Beam angle 25° On/Off Controller