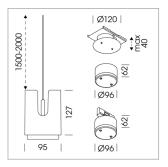

## **LUMINAIRE**

Weight 0.8 kg
Protection rating . class IP 20 . III
Luminaire colour black

Suspended luminaire with LED, rated life of the LED L80/B10 50000 h (tambient 25°C), colour rendering index CRI > 95, chromaticity tolerance 2 SDCM (initial), reflector with circular light distribution pattern, 3D silicone lens to reduce the proportion of scattered light, reflector pure aluminium 99,99% in MIRO-Silver®, segmented and faceted, exchangeable reflector unit in high-sheen black plastic, with glass cover, luminaire housing die-cast aluminium, powder-coated, black

Please order canopy and driver unit separatly

Recessed canopy Mounting plate with accessories for recessed fitting, Connecting cable with plug connection for driver unit, cover sheet steel, powder-coated