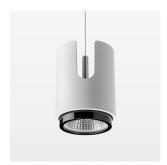

## Pendiro IC

Article number: 80700030

## **OPTIONAL**

RAL-colours, NCS-colours (powder coating or wet spraying) on inquiry, surface alloys on inquiry, honeycomb louver

Suspended luminaire with LED, rated life of the LED L80/B10 50000 h (tambient 25°C), colour rendering index CRI > 96, chromaticity tolerance 3 SDCM (initial), reflector with circular light distribution pattern, reflector pure aluminium 99,99% in MIRO-Silver®, segmented and faceted, exchangeable reflector unit in high-sheen black plastic, with glass cover, luminaire housing die-cast aluminium, powder-coated, white