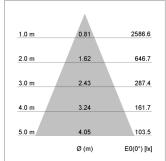

## LIGHT TECHNOLOGY

LED СОВ Light colour BeCool Luminous flux 1470 lm System power 17 W Luminaire Efficiency 86 lm/W Reflector Flood Beam angle 44° On/Off Controller

Weight 0.8 kg
Protection rating . class IP 20 . III
Luminaire colour white