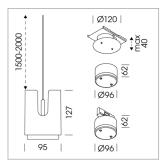

Please order canopy and driver unit separatly

Recessed canopy Mounting plate with accessories for recessed fitting, Connecting cable with plug

connection for driver unit, cover sheet steel, powder-coated

76500053 Canopy, silver 76500054 Canopy, black 76500055 Canopy, white

no text for driver units activated!

Note: All data are typical values. System features may change with product improvements due to technical advances. Errors excepted.