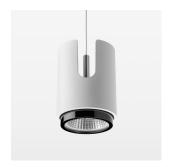

## Pendiro IC

Article number: 80690035

## **OPTIONAL**

RAL-colours, NCS-colours (powder coating or wet spraying) on inquiry, surface alloys on inquiry, honeycomb louver

Suspended luminaire with LED, rated life of the LED L80/B10 50000 h (tambient 25°C), colour rendering index CRI > 82, chromaticity tolerance 2 SDCM (initial), reflector with circular light distribution pattern, 3D silicone lens to reduce the proportion of scattered light, reflector pure aluminium 99,99% in MIRO-Silver®, segmented and faceted, exchangeable reflector unit in high-sheen black plastic, with glass cover, luminaire housing die-cast aluminium, powder-coated, white