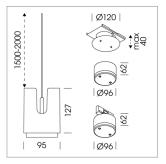

## LIGHT TECHNOLOGY

LED СОВ Light colour SpecialMeat Luminous flux 930 lm System power 17 W Luminaire Efficiency 55 lm/W Reflector Medium Beam angle 25° On/Off Controller

Weight 0.8 kg
Protection rating . class IP 20 . III
Luminaire colour white

## **OPTIONAL**

RAL-colours, NCS-colours (powder coating or wet spraying) on inquiry, surface alloys on inquiry, honeycomb louver

Suspended luminaire with LED, rated life of the LED L80/B10 50000 h (tambient 25°C), colour rendering index CRI > 82, chromaticity tolerance 2 SDCM (initial), reflector with circular light distribution pattern, 3D silicone lens to reduce the proportion of scattered light, reflector pure aluminium 99,99% in MIRO-Silver®, segmented and faceted, exchangeable reflector unit in high-sheen black plastic, with glass cover, luminaire housing die-cast aluminium, powder-coated, white

Please order canopy and driver unit separatly

Recessed canopy Mounting plate with accessories for recessed fitting, Connecting cable with plug connection for driver unit, cover sheet steel, powder-coated