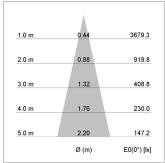

## LIGHT TECHNOLOGY

LED СОВ Light colour SpecialMeat Luminous flux 930 lm System power 17 W Luminaire Efficiency 55 lm/W Reflector Medium Beam angle 25° On/Off Controller

Weight 0.8 kg
Protection rating . class IP 20 . III
Luminaire colour white