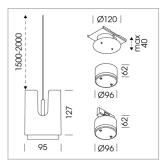

## LIGHT TECHNOLOGY

LED СОВ Light colour SpecialMeat Luminous flux 1370 lm System power 23 W Luminaire Efficiency 60 lm/W Reflector Flood 44° Beam angle On/Off Controller

Weight 0.8 kg
Protection rating . class IP 20 . III
Luminaire colour white

## **OPTIONAL**

RAL-colours, NCS-colours (powder coating or wet spraying) on inquiry, surface alloys on inquiry, honeycomb louver

Suspended luminaire with LED, rated life of the LED L80/B10 50000 h (tambient 25°C), colour rendering index CRI > 82, chromaticity tolerance 2 SDCM (initial), reflector with circular light distribution pattern, reflector pure aluminium 99,99% in MIRO-Silver®, segmented and faceted, exchangeable reflector unit in high-sheen black plastic, with glass cover, luminaire housing die-cast aluminium, powder-coated, white Please order canopy and driver unit separatly