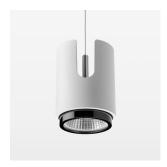

## Pendiro IC

Article number: 80700035

## **OPTIONAL**

RAL-colours, NCS-colours (powder coating or wet spraying) on inquiry, surface alloys on inquiry, honeycomb louver

Suspended luminaire with LED, rated life of the LED L80/B10 50000 h (tambient 25°C), colour rendering index CRI > 82, chromaticity tolerance 2 SDCM (initial), reflector with circular light distribution pattern, reflector pure aluminium 99,99% in MIRO-Silver®, segmented and faceted, exchangeable reflector unit in high-sheen black plastic, with glass cover, luminaire housing die-cast aluminium, powder-coated, white Please order canopy and driver unit separatly