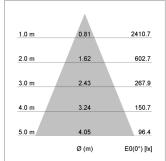

## LIGHT TECHNOLOGY

LED СОВ Light colour SpecialMeat Luminous flux 1370 lm System power 23 W Luminaire Efficiency 60 lm/W Reflector Flood 44° Beam angle On/Off Controller

Weight 0.8 kg
Protection rating . class IP 20 . III
Luminaire colour white