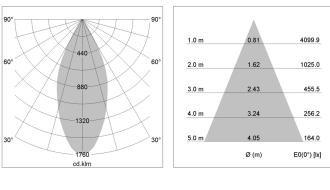

## LIGHT TECHNOLOGY

| LED                  | COB      |
|----------------------|----------|
| Light colour         | 927      |
| Luminous flux        | 2330 lm  |
| System power         | 23 W     |
| Luminaire Efficiency | 101 lm/W |
| Reflector            | Flood    |
| Beam angle           | 44°      |
| Controller           | On/Off   |