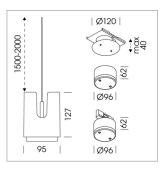

## OPTIONAL

RAL-colours, NCS-colours (powder coating or wet spraying) on inquiry, surface alloys on inquiry, honeycomb louver

0.8 kg

white

IP 20. III

Suspended luminaire with LED, rated life of the LED L80/B10 50000 h (tambient 25°C), colour rendering index CRI > 90, chromaticity tolerance 2 SDCM (initial), reflector with circular light distribution pattern, reflector pure aluminium 99,99% in MIRO-Silver®, segmented and faceted, exchangeable reflector unit in high-sheen black plastic, with glass cover, luminaire housing die-cast aluminium, powder-coated, white Please order canopy and driver unit separatly