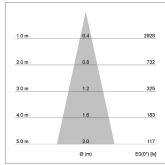

## LIGHT TECHNOLOGY

LED COB Light colour BeNature Luminous flux 740 lm 17 W System power Luminaire Efficiency 44 lm/W Reflector Medium Beam angle 25° On/Off Controller