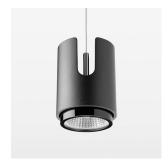

## **LUMINAIRE**

Weight 0.8 kg
Protection rating . class IP 20 . III
Luminaire colour black

Suspended luminaire with LED, rated life of the LED L80/B10 50000 h (tambient 25°C), colour rendering index CRI > 95, chromaticity tolerance 2 SDCM (initial), reflector with circular light distribution pattern, 3D silicone lens to reduce the proportion of scattered light, reflector pure aluminium 99,99% in MIRO-Silver®, segmented and faceted, exchangeable reflector unit in high-sheen black plastic, with glass cover, luminaire housing die-cast aluminium, powder-coated, black