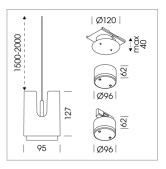

## **LUMINAIRE**

Weight 0.8 kg
Protection rating . class IP 20 . III
Luminaire colour black

Suspended luminaire with LED, rated life of the LED L80/B10 50000 h (tambient 25°C), colour rendering index CRI > 95, chromaticity tolerance 2 SDCM (initial), reflector with circular light distribution pattern, 3D silicone lens to reduce the proportion of scattered light, reflector pure aluminium 99,99% in MIRO-Silver®, segmented and faceted, exchangeable reflector unit in high-sheen black plastic, with glass cover, luminaire housing die-cast aluminium, powder-coated, black