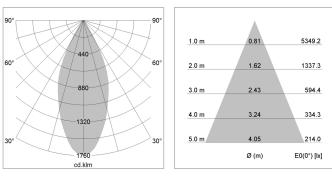

## LIGHT TECHNOLOGY

| LED                  | COB      |
|----------------------|----------|
| Light colour         | 835      |
| Luminous flux        | 3040 lm  |
| System power         | 23 W     |
| Luminaire Efficiency | 132 lm/W |
| Reflector            | Flood    |
| Beam angle           | 44°      |
| Controller           | On/Off   |