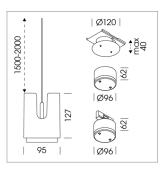

## OPTIONAL

RAL-colours, NCS-colours (powder coating or wet spraying) on inquiry, surface alloys on inquiry, honeycomb louver

0.8 kg

white

IP 20. III

Suspended luminaire with LED, rated life of the LED L80/B10 50000 h (tambient 25°C), colour rendering index CRI > 80, chromaticity tolerance 2 SDCM (initial), reflector with circular light distribution pattern, reflector pure aluminium 99,99% in MIRO-Silver®, segmented and faceted, exchangeable reflector unit in high-sheen black plastic, with glass cover, luminaire housing die-cast aluminium, powder-coated, white Please order canopy and driver unit separatly