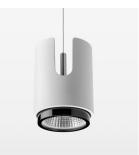

## OPTIONAL

RAL-colours, NCS-colours (powder coating or wet spraying) on inquiry, surface alloys on inquiry, honeycomb louver

0.8 kg

white

IP 20. III

Suspended luminaire with LED, rated life of the LED L80/B10 50000 h (tambient 25°C), colour rendering index CRI > 80, chromaticity tolerance 2 SDCM (initial), reflector with circular light distribution pattern, reflector pure aluminium 99,99% in MIRO-Silver®, segmented and faceted, exchangeable reflector unit in high-sheen black plastic, with glass cover, luminaire housing die-cast aluminium, powder-coated, white Please order canopy and driver unit separatly