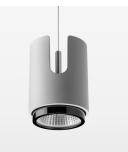

## OPTIONAL

RAL-colours, NCS-colours (powder coating or wet spraying) on inquiry, surface alloys on inquiry, honeycomb louver

0.8 kg

silver

IP 20. III

Suspended luminaire with LED, rated life of the LED L80/B10 50000 h (tambient 25°C), colour rendering index CRI > 70, chromaticity tolerance 2 SDCM (initial), reflector with circular light distribution pattern, reflector pure aluminium 99,99% in MIRO-Silver®, segmented and faceted, exchangeable reflector unit in high-sheen black plastic, with glass cover, luminaire housing die-cast aluminium, powder-coated, silver Please order canopy and driver unit separatly