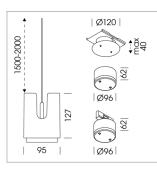

## Pendiro IC

Article number: 80700020

## LUMINAIRE

Weight Protection rating . class Luminaire colour

## OPTIONAL

RAL-colours, NCS-colours (powder coating or wet spraying) on inquiry, surface alloys on inquiry, honeycomb louver

0.8 kg

silver

IP 20. III

Suspended luminaire with LED, rated life of the LED L80/B10 50000 h (tambient 25°C), colour rendering index CRI > 70, chromaticity tolerance 2 SDCM (initial), reflector with circular light distribution pattern, reflector pure aluminium 99,99% in MIRO-Silver®, segmented and faceted, exchangeable reflector unit in high-sheen black plastic, with glass cover, luminaire housing die-cast aluminium, powder-coated, silver Please order canopy and driver unit separatly