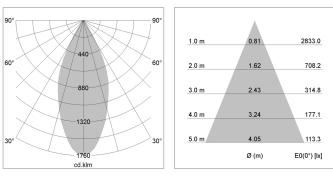

## LIGHT TECHNOLOGY

| LED                  | COB       |
|----------------------|-----------|
| Light colour         | Meat&Fish |
| Luminous flux        | 1610 lm   |
| System power         | 23 W      |
| Luminaire Efficiency | 69 lm/W   |
| Reflector            | Flood     |
| Beam angle           | 44°       |
| Controller           | On/Off    |