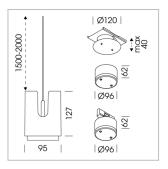

## **LUMINAIRE**

Weight 0.8 kg
Protection rating . class IP 20 . III
Luminaire colour silver

## **OPTIONAL**

RAL-colours, NCS-colours (powder coating or wet spraying) on inquiry, surface alloys on inquiry, honeycomb louver

Suspended luminaire with LED, rated life of the LED L80/B10 50000 h (tambient 25°C), colour rendering index CRI > 70, chromaticity tolerance 2 SDCM (initial), reflector with circular light distribution pattern, 3D silicone lens to reduce the proportion of scattered light, reflector pure aluminium 99,99% in MIRO-Silver®, segmented and faceted, exchangeable reflector unit in high-sheen black plastic, with glass cover, luminaire housing die-cast aluminium, powder-coated, silver

Please order canopy and driver unit separatly

Recessed canopy Mounting plate with accessories for recessed fitting, Connecting cable with plug connection for driver unit, cover sheet steel, powder-coated