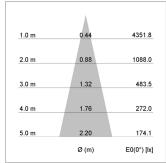

## LIGHT TECHNOLOGY

LED СОВ Light colour Meat&Fish Luminous flux 1100 lm System power 17 W Luminaire Efficiency 65 lm/W Reflector Medium Beam angle 25° On/Off Controller