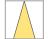

## LIGHT TECHNOLOGY

LED СОВ Light colour Meat&Fish Luminous flux 1100 lm System power 17 W Luminaire Efficiency 65 lm/W Reflector Medium Beam angle 25° On/Off Controller