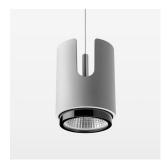

## Pendiro IC

Article number: 80690020

## **OPTIONAL**

RAL-colours, NCS-colours (powder coating or wet spraying) on inquiry, surface alloys on inquiry, honeycomb louver

Suspended luminaire with LED, rated life of the LED L80/B10 50000 h (tambient 25°C), colour rendering index CRI > 70, chromaticity tolerance 2 SDCM (initial), reflector with circular light distribution pattern, 3D silicone lens to reduce the proportion of scattered light, reflector pure aluminium 99,99% in MIRO-Silver®, segmented and faceted, exchangeable reflector unit in high-sheen black plastic, with glass cover, luminaire housing die-cast aluminium, powder-coated, silver