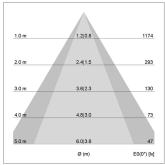

## LIGHT TECHNOLOGY

LED COB Light colour BeNature Luminous flux 1040 lm 23 W System power Luminaire Efficiency 45 lm/W Reflector OvalBasic 60° x 40° Beam angle On/Off Controller