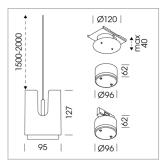

## **LUMINAIRE**

Weight 0.8 kg
Protection rating . class IP 20 . III
Luminaire colour silver

Suspended luminaire with LED, rated life of the LED L80/B10 50000 h (tambient 25°C), colour rendering index CRI > 95, chromaticity tolerance 2 SDCM (initial), reflector with oval light distribution pattern, 3D silicone lens to reduce the proportion of scattered light, reflector pure aluminium 99,99% in MIRO-Silver®, segmented, exchangeable reflector unit in high-sheen black plastic, with glass cover, luminaire housing die-cast aluminium, powdercoated, silver

Please order canopy and driver unit separatly

Recessed canopy Mounting plate with accessories for recessed fitting, Connecting cable with plug connection for driver unit, cover sheet steel, powder-coated