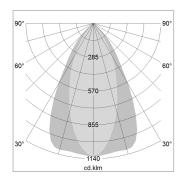

## LIGHT TECHNOLOGY

LED COB Light colour BeNature Luminous flux 1040 lm 23 W System power Luminaire Efficiency 45 lm/W Reflector OvalBasic 60° x 40° Beam angle On/Off Controller