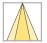

## LIGHT TECHNOLOGY

LED COB Light colour BeNature Luminous flux 1040 lm 23 W System power Luminaire Efficiency 45 lm/W Reflector OvalBasic 60° x 40° Beam angle On/Off Controller