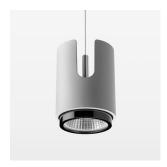

## **LUMINAIRE**

Weight 0.8 kg
Protection rating . class IP 20 . III
Luminaire colour silver

Suspended luminaire with LED, rated life of the LED L80/B10 50000 h (tambient 25°C), colour rendering index CRI > 95, chromaticity tolerance 2 SDCM (initial), reflector with oval light distribution pattern, 3D silicone lens to reduce the proportion of scattered light, reflector pure aluminium 99,99% in MIRO-Silver®, segmented, exchangeable reflector unit in high-sheen black plastic, with glass cover, luminaire housing die-cast aluminium, powdercoated, silver