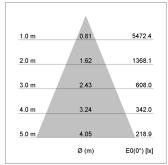

## LIGHT TECHNOLOGY

LED СОВ Light colour 840 Luminous flux 3110 lm System power 23 W Luminaire Efficiency 135 lm/W Reflector Flood 44° Beam angle On/Off Controller