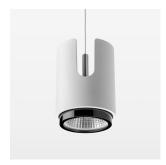

## Pendiro IC

Article number: 80700027

## **OPTIONAL**

RAL-colours, NCS-colours (powder coating or wet spraying) on inquiry, surface alloys on inquiry, honeycomb louver

Suspended luminaire with LED, rated life of the LED L80/B10 50000 h (tambient 25°C), colour rendering index CRI > 80, chromaticity tolerance 2 SDCM (initial), reflector with circular light distribution pattern, reflector pure aluminium 99,99% in MIRO-Silver®, segmented and faceted, exchangeable reflector unit in high-sheen black plastic, with glass cover, luminaire housing die-cast aluminium, powder-coated, white Please order canopy and driver unit separatly