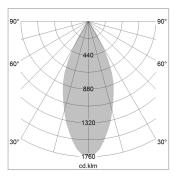

## LIGHT TECHNOLOGY

LED СОВ Light colour 840 Luminous flux 3110 lm System power 23 W Luminaire Efficiency 135 lm/W Reflector Flood 44° Beam angle On/Off Controller