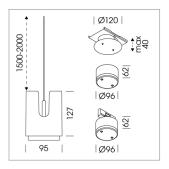

## Pendiro IC

Article number: 80700027

## **LUMINAIRE**

Weight 0.8 kg
Protection rating . class IP 20 . III
Luminaire colour white

## **OPTIONAL**

RAL-colours, NCS-colours (powder coating or wet spraying) on inquiry, surface alloys on inquiry, honeycomb louver

Suspended luminaire with LED, rated life of the LED L80/B10 50000 h (tambient 25°C), colour rendering index CRI > 80, chromaticity tolerance 2 SDCM (initial), reflector with circular light distribution pattern, reflector pure aluminium 99,99% in MIRO-Silver®, segmented and faceted, exchangeable reflector unit in high-sheen black plastic, with glass cover, luminaire housing die-cast aluminium, powder-coated, white Please order canopy and driver unit separatly

Recessed canopy Mounting plate with accessories for recessed fitting, Connecting cable with plug connection for driver unit, cover sheet steel, powder-coated

76500053 Canopy, silver 76500054 Canopy, black 76500055 Canopy, white